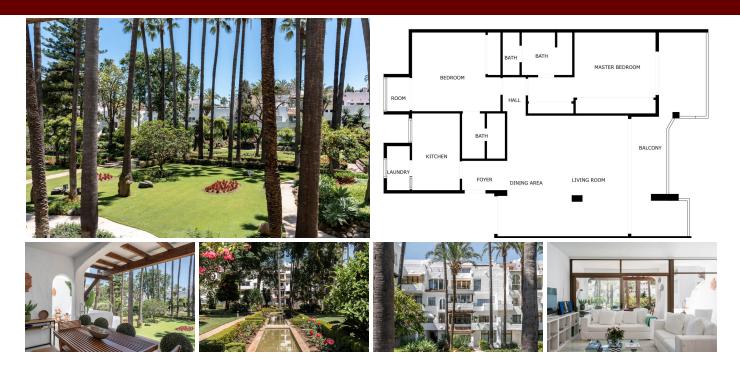

Discover this lovely bohemian-style apartment located on the first floor of one of the most prestigious and sought-after beachfront developments in Puerto Banús. This exclusive community, originally designed by renowned architect Melvin Villaroel, combines a bohemian and relaxed atmosphere similar to Marina Puente Romano, surrounded by lush tropical gardens and carefully maintained vegetation that creates a unique and welcoming environment. The development offers 24-hour security with concierge service, heated indoor pool, jacuzzi, sauna, gym, and a charming restaurant with bar, creating a true oasis by the Mediterranean. The south-facing apartment ensures abundant natural light throughout the day. Its spacious terrace, featuring a custom-made bench, offers open views of the beautiful communal gardens, in one of the most attractive areas of the complex, surrounded by palm trees and mature vegetation. The living room is bright and cozy, thanks to its large floor-to-ceiling windows that frame the green views and allow light to flow throughout the space. The property is presented in its original state but has been carefully maintained. It is distributed in a spacious living-dining room, two bedrooms, two bathrooms (the main one en suite with direct access to the terrace), and a fully equipped kitchen with a laundry room. The development also offers satellite television, parking facilities, marble floors, and air conditioning, ensuring maximum comfort. This property is not only ideal as a residence but also as a 5-star investment, having demonstrated a solid source of rental income.