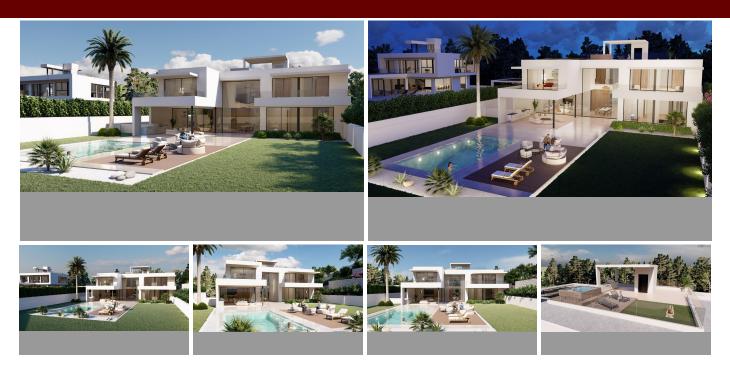

## Detached Villa in Elviria – 4 bedrooms – 6 baths

| Bedrooms | 4 | Bathrooms | 6 | Built   | 680m2 | Plot       | 2661m2 |
|----------|---|-----------|---|---------|-------|------------|--------|
| R4714171 |   | property  |   | Elviria |       | 3.600.000€ |        |

Impressive villa facing west in the prestigious urbanization of Elviria consisting of 4 bedrooms with dressing rooms and en-suite bathrooms, making up a total of 6 bathrooms and a guest toilet, as well as a cinema room, gym, garage for more than four cars, storage rooms, etc. GROUND FLOOR It is accessed through a large hall in which there is a elevator that connects to all the floors. The ground floor consists of a large living room of 80 m2 divided into 2 large areas with an open plan kitchen of 35 m2. On the other side of the hall there is a double bedroom with an en-suite bathroom and dressing room, as well as a 40 m2 gym with sauna plus shower. The living room has access to a large, partially covered terrace that connects directly to the pool and gardens with magnificent views. FIRST FLOOR On the first floor, the master bedroom of 45m2 has a large dressing room and ensuite bathroom, as well as a 15m2 living room and access to its own private terrace. On the other side of the distribution hall, there is the elevator and 2 large double bedrooms with dressing rooms and en-suite bathrooms. BASEMENT In the basement there is a cinema room with bathroom, an English patio, garage for more than 4 cars, an installation room and 2 storage rooms, as well as the lobby area from where you can access the elevator. SOLARIUM The villa has a solarium of more than 200m2, which is accessed by the elevator and stairs and has a jacuzzi and covered barbecue area with panoramic views of the coastline of Marbella and the Ojén mountains. The property is located in a privileged area as it is surrounded by a protected green area declared by UNESCO as a nature reserve. The property has a modern style with the highest quality in every detail. The villa has many high windows, each floor is connected by stairs and an elevator offering even more luxury and comfort. The villa consists of 679.83m2 and is built on a plot of 2661 m2 with a lot of garden and trees. The property is less than 5 minutes from the Elviria shopping center, which has shops, restaurants, supermarkets, pharmacies, banks, etc., and also the beaches of the Don Carlos hotel.