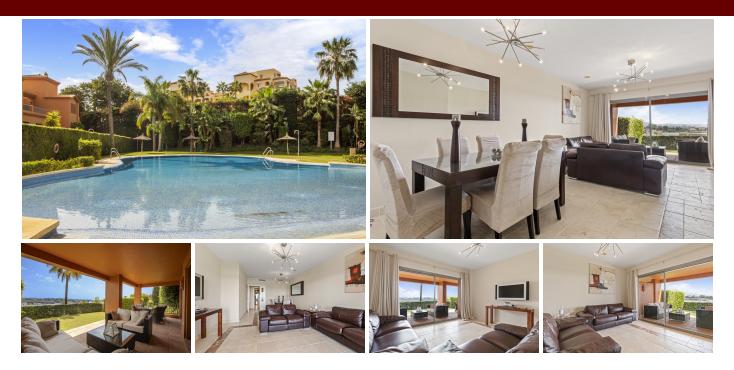

This stunning apartment is ideally situated near the newly built Atalaya School and just a short distance from supermarkets, renowned golf courses, the charming town of Benahavís, and the vibrant center of San Pedro de Alcántara. The property has a spacious living room with direct access to the terrace and garden which has beautiful views of the sea and gardens. There is a fully fitted kitchen with a separate utility room. The bedrooms are very spacious, with fitted wardrobes and two complete bathrooms, one of which is ensuite. This apartment includes two private garage spaces and a separate storage room. The beautifully landscaped gardens feature mature plants, creating a relaxed atmosphere. Residents can enjoy four communal swimming pools—one of which is heated—as well as a fully equipped gym and a relaxing spa area. The complex offers a secure environment with 24-hour security and an entry phone system. Early viewing is highly recommended.