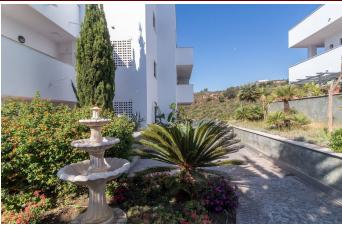

## Apartment in Manilva – 2 bedrooms – 2 baths

Bedrooms 2 Bathrooms 2 Built 121m2 Terrace 21m2

R5076370 property Manilva 240.000€

Spacious 2-bedroom apartment with stunning sea views. This nice and generously sized property is located in a beautiful, quiet elevated area between La Duquesa and Sotogrande. It features a spacious entrance hall, a comfortable living and dining area, a fully equipped kitchen with adjoining laundry room, two well-proportioned bedrooms (both with fitted wardrobes), and two bathrooms – one of which is en-suite. The southwest-facing terrace offers breathtaking panoramic views of the Mediterranean Sea, Gibraltar, and the African coastline — truly one of the best views in the area. The purchase price includes one underground parking space and a private storage room. The well-maintained residential complex offers a paddle tennis court and a beautiful communal pool with green areas, where residents can also enjoy the impressive views of Gibraltar and Africa. The nearest beach is just a 10-minute walk away, while supermarkets, restaurants, and all essential amenities are reachable within a few minutes by car.