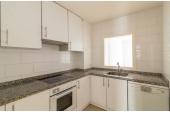

## Apartment in Manilva – 2 bedrooms – 2 baths

Bedrooms 2 Bathrooms 2 Built 121m2 Terrace 21m2

R5076370 property Manilva 240.000€

Spacious 2-bedroom apartment with stunning sea views. This nice and generously sized property is located in a beautiful, quiet elevated area between La Duquesa and Sotogrande. It features a spacious entrance hall, a comfortable living and dining area, a fully equipped kitchen with adjoining laundry room, two well-proportioned bedrooms (both with fitted wardrobes), and two bathrooms – one of which is en-suite. The southwest-facing terrace offers breathtaking panoramic views of the Mediterranean Sea, Gibraltar, and the African coastline — truly one of the best views in the area. The purchase price includes one underground parking space and a private storage room. The well-maintained residential complex offers a paddle tennis court and a beautiful communal pool with green areas, where residents can also enjoy the impressive views of Gibraltar and Africa. The nearest beach is just a 10-minute walk away, while supermarkets, restaurants, and all essential amenities are reachable within a few minutes by car.