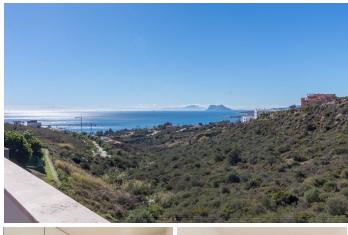

## Apartment in Manilva – 2 bedrooms – 2 baths

Bedrooms 2 Bathrooms 2 Built 121m2 Terrace 21m2

R5076370 property Manilva 240.000€

Spacious 2-bedroom apartment with stunning sea views. This nice and generously sized property is located in a beautiful, quiet elevated area between La Duquesa and Sotogrande. It features a spacious entrance hall, a comfortable living and dining area, a fully equipped kitchen with adjoining laundry room, two well-proportioned bedrooms (both with fitted wardrobes), and two bathrooms – one of which is en-suite. The southwest-facing terrace offers breathtaking panoramic views of the Mediterranean Sea, Gibraltar, and the African coastline — truly one of the best views in the area. The purchase price includes one underground parking space and a private storage room. The well-maintained residential complex offers a paddle tennis court and a beautiful communal pool with green areas, where residents can also enjoy the impressive views of Gibraltar and Africa. The nearest beach is just a 10-minute walk away, while supermarkets, restaurants, and all essential amenities are reachable within a few minutes by car.