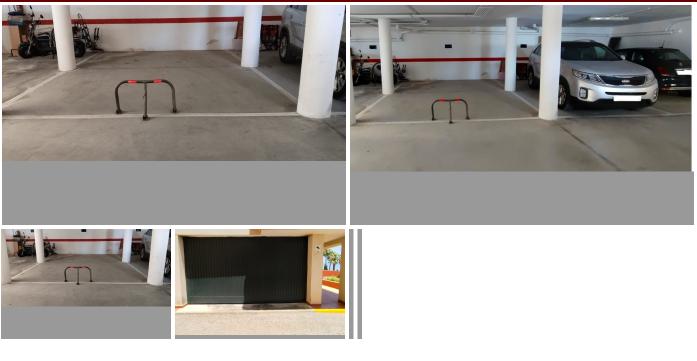

Spacious Parking Space in a Quiet Residential Complex – Between La Duquesa and Sotogrande. For sale is an exceptionally large parking space located in a gated communal garage within a small residential complex. The garage is at ground level and easily accessible. The complex is situated in an elevated, quiet area between La Duquesa and Sotogrande, just approximately 500 metres from the beach. Above-average dimensions: approx. 5.5 m long x 4 m wide. Secure gated garage – safe and protected. Ideal as an investment, for local residents, or as a secondary parking space on the coast.