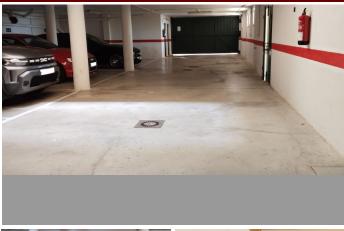

Spacious Parking Space in a Quiet Residential Complex – Between La Duquesa and Sotogrande. For sale is an exceptionally large parking space located in a gated communal garage within a small residential complex. The garage is at ground level and easily accessible. The complex is situated in an elevated, quiet area between La Duquesa and Sotogrande, just approximately 500 metres from the beach. Above-average dimensions: approx. 5.5 m long x 4 m wide. Secure gated garage – safe and protected. Ideal as an investment, for local residents, or as a secondary parking space on the coast.