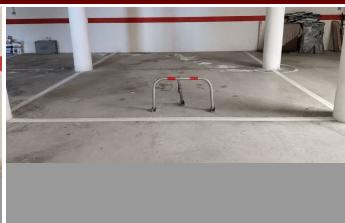

Spacious Parking Space in a Quiet Residential Complex – Between La Duquesa and Sotogrande. For sale is an exceptionally large parking space located in a gated communal garage within a small residential complex. The garage is at ground level and easily accessible. The complex is situated in an elevated, quiet area between La Duquesa and Sotogrande, just approximately 500 metres from the beach. Above-average dimensions: approx. 5.5 m long x 4 m wide. Secure gated garage – safe and protected. Ideal as an investment, for local residents, or as a secondary parking space on the coast.