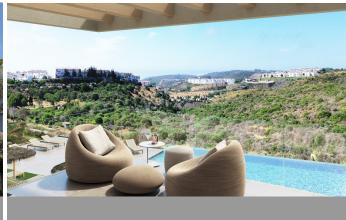

## House in Manilva – 3 bedrooms – 3 baths

Bedrooms 3 Bathrooms 3 Built 128m2 Plot 0m2

R5072896 property Manilva 530.000€

EXCLUSIVE TURNKEY PROJECT Between Estepona and Sotogrande, in the up-and-coming Manilva, lies this development: an exclusive new-build project with 20 modern townhouses. Here you can enjoy breathtaking views of the Mediterranean Sea and the green hinterland every day. The architecture combines natural materials such as natural stone and wood with sleek lines and warm finishes. Each home has at least 128 m² of living space, a bright living room with large windows, an open kitchen with cooking island and high-quality materials. Upstairs there are three bedrooms and two stylish bathrooms. The corner houses offer extra luxury: a fourth bedroom with bathroom on the ground floor and a roof terrace with spectacular views. Some homes have a private garden with the option for a swimming pool, others have a spacious terrace with a view of the valley. UPCOMING AREA MANILVA This development features a beautifully landscaped communal garden with Mediterranean plants, a large swimming pool and a fully equipped gym. The beach of La Chullera is just a 3-minute drive away, while the lively marina of La Duquesa is 4 minutes away. Supermarkets and restaurants are located in the immediate vicinity. The charming centre of Estepona is also just a 20-minute drive away. For golf enthusiasts, this is a true paradise, with Finca Cortesin, Real Club Valderrama and various prestigious courses in Sotogrande within easy reach.