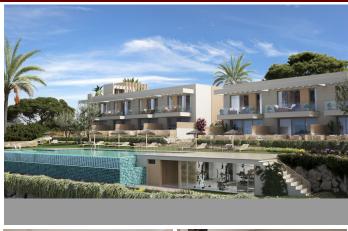

## House in Manilva – 3 bedrooms – 3 baths

Bedrooms 3 Bathrooms 3 Built 128m2 Plot 0m2

R5072896 property Manilva 530.000€

EXCLUSIVE TURNKEY PROJECT Between Estepona and Sotogrande, in the up-and-coming Manilva, lies this development: an exclusive new-build project with 20 modern townhouses. Here you can enjoy breathtaking views of the Mediterranean Sea and the green hinterland every day. The architecture combines natural materials such as natural stone and wood with sleek lines and warm finishes. Each home has at least 128 m² of living space, a bright living room with large windows, an open kitchen with cooking island and high-quality materials. Upstairs there are three bedrooms and two stylish bathrooms. The corner houses offer extra luxury: a fourth bedroom with bathroom on the ground floor and a roof terrace with spectacular views. Some homes have a private garden with the option for a swimming pool, others have a spacious terrace with a view of the valley. UPCOMING AREA MANILVA This development features a beautifully landscaped communal garden with Mediterranean plants, a large swimming pool and a fully equipped gym. The beach of La Chullera is just a 3-minute drive away, while the lively marina of La Duquesa is 4 minutes away. Supermarkets and restaurants are located in the immediate vicinity. The charming centre of Estepona is also just a 20-minute drive away. For golf enthusiasts, this is a true paradise, with Finca Cortesin, Real Club Valderrama and various prestigious courses in Sotogrande within easy reach.