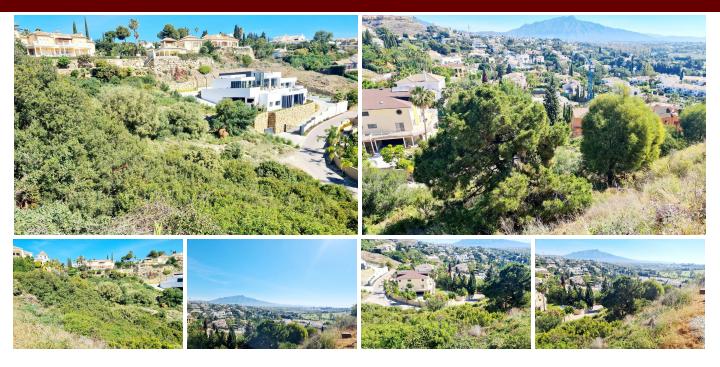

Located in the prestigious area of ??El Paraíso Alto, this remarkable plot of land displays stunning panoramic views of the golf course and the sea. With convenient access to supermarkets just a 5-minute drive away and the coast just 10 minutes away, it perfectly combines tranquility with accessibility. Surrounded by luxurious residences valued in excess of 3 million, this land presents an unparalleled opportunity for both residential development and astute investments.