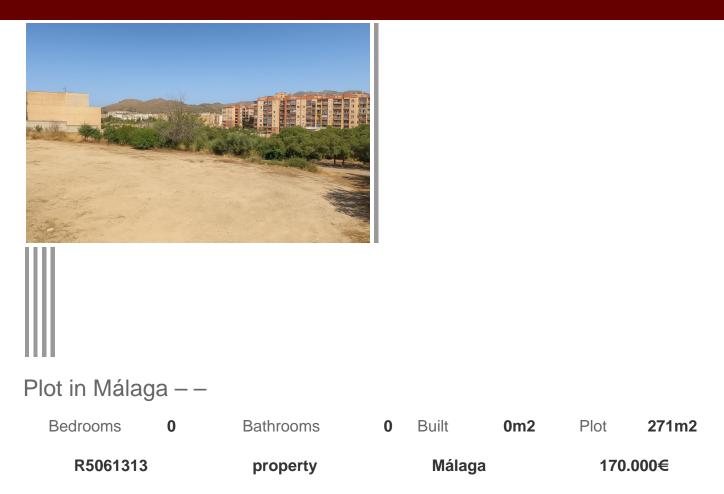

## INTERMOBILIARIA

???? Avenida Manuel Gorría – Málaga ? Urban plot located in one of the most established, quiet, and well-connected areas of the city. Ideal for developing 4 to 5 apartments ???? Plot size: 271 m<sup>2</sup> ???? Maximum buildable area: 315 m<sup>2</sup> (ground floor + 1 upper floor) ?? Subject to alignment regulations (approx. 100 m<sup>2</sup> loss already accounted for) ????? Minor easements easily resolved ???? Surrounded by all kinds of services: ???? Local shops ???? Schools ???? Parks ???? Public transport ???? Health centers ????? Just minutes from the city center and the beach! ???? Area with high housing demand and strong rental yield potential. Perfect for small to medium developers seeking solid location and profitability. ???? Don&apos;t miss out on this unique opportunity!