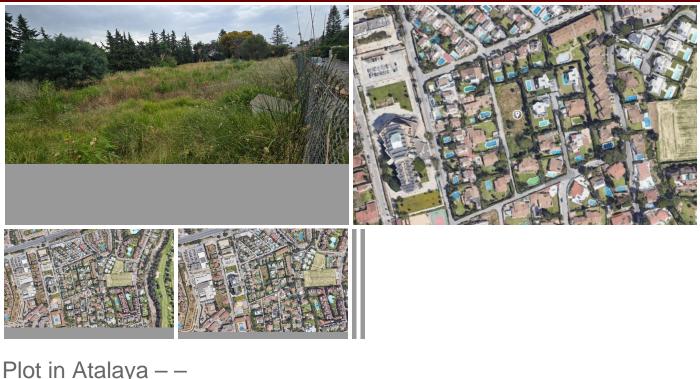

## INTERMOBILIARIA

Piol in Alalaya – –

| Bedrooms | 0 | Bathrooms | 0       | Built | 0m2 | Plot     | 864m2 |
|----------|---|-----------|---------|-------|-----|----------|-------|
| R5066761 |   | property  | Atalaya |       | /a  | 690.000€ |       |

Prime Residential Plot in Atalaya Isdabe – Ideal for Villa Project An exceptional opportunity to acquire a beautiful residential plot in the sought-after area of Atalaya, perfectly positioned near Guadalmina Baja and El Campanario. This spacious and versatile plot offers outstanding development potential, ideal for investors or individuals looking to create their dream home on the Costa del Sol. With a generous 35% buildability (edificación), the plot allows for two exciting possibilities: The construction of three semi-detached villas, perfect for a boutique development project Or the creation of a luxurious, detached single-family villa, tailored to your personal vision Set within a tranquil yet well-connected residential area, the location offers easy access to prestigious golf courses, international schools, sandy beaches, and an array of dining and shopping options. El Campanario is known for its exclusive atmosphere and proximity to amenities, making it a highly desirable address for both residents and holidaymakers. Don't miss this rare opportunity to invest in one of the Costa del Sol's most promising residential zones.