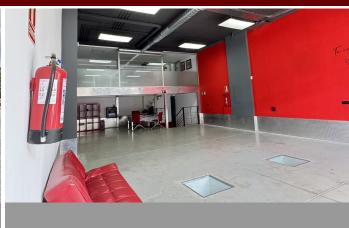

## Business in Puerto Banús --

Bedrooms 0 Bathrooms 1 Built 200m2 Terrace 0m2

R5065108 property Puerto Banús 699.000€

Commercial Space for Sale Next to Porsche Puerto Banús – 200 m², Ideal for Showroom, Studio, or Office An excellent commercial property is now available for sale next to the Porsche dealership in Puerto Banús, one of the most exclusive areas of Marbella. The space offers a total area of 200 m², distributed over three functional levels: Basement with direct access from the public underground parking, allowing vehicle entry – ideal for loading and unloading goods or equipment. Main floor (street level) featuring a large open-plan area, perfect for a showroom, reception, or open workspace. First floor with a glass-enclosed meeting room with acoustic insulation, ideal for professional meetings in a private and elegant setting. Includes a private parking space with direct access to the premises from the basement. Additional features: Full bathroom with shower Versatile space, suitable for an automotive showroom, art gallery, creative studio, aesthetic clinic, or professional office Convenient access and excellent visibility in an area frequented by high-end clientele