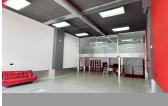

## Business in Puerto Banús --

Bedrooms 0 Bathrooms 1 Built 200m2 Terrace 0m2

R5065108 property Puerto Banús 699.000€

Commercial Space for Sale Next to Porsche Puerto Banús – 200 m², Ideal for Showroom, Studio, or Office An excellent commercial property is now available for sale next to the Porsche dealership in Puerto Banús, one of the most exclusive areas of Marbella. The space offers a total area of 200 m², distributed over three functional levels: Basement with direct access from the public underground parking, allowing vehicle entry – ideal for loading and unloading goods or equipment. Main floor (street level) featuring a large open-plan area, perfect for a showroom, reception, or open workspace. First floor with a glass-enclosed meeting room with acoustic insulation, ideal for professional meetings in a private and elegant setting. Includes a private parking space with direct access to the premises from the basement. Additional features: Full bathroom with shower Versatile space, suitable for an automotive showroom, art gallery, creative studio, aesthetic clinic, or professional office Convenient access and excellent visibility in an area frequented by high-end clientele