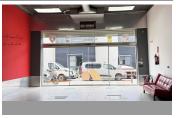

## Business in Puerto Banús --

Bedrooms 0 Bathrooms 1 Built 200m2 Terrace 0m2

R5065108 property Puerto Banús 699.000€

Commercial Space for Sale Next to Porsche Puerto Banús – 200 m², Ideal for Showroom, Studio, or Office An excellent commercial property is now available for sale next to the Porsche dealership in Puerto Banús, one of the most exclusive areas of Marbella. The space offers a total area of 200 m², distributed over three functional levels: Basement with direct access from the public underground parking, allowing vehicle entry – ideal for loading and unloading goods or equipment. Main floor (street level) featuring a large open-plan area, perfect for a showroom, reception, or open workspace. First floor with a glass-enclosed meeting room with acoustic insulation, ideal for professional meetings in a private and elegant setting. Includes a private parking space with direct access to the premises from the basement. Additional features: Full bathroom with shower Versatile space, suitable for an automotive showroom, art gallery, creative studio, aesthetic clinic, or professional office Convenient access and excellent visibility in an area frequented by high-end clientele