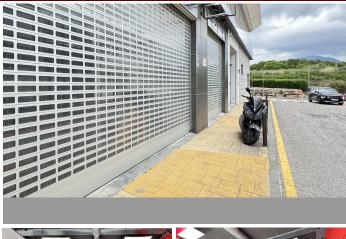

## Business in Puerto Banús --

Bedrooms 0 Bathrooms 1 Built 200m2 Terrace 0m2

R5065108 property Puerto Banús 699.000€

Commercial Space for Sale Next to Porsche Puerto Banús – 200 m², Ideal for Showroom, Studio, or Office An excellent commercial property is now available for sale next to the Porsche dealership in Puerto Banús, one of the most exclusive areas of Marbella. The space offers a total area of 200 m², distributed over three functional levels: Basement with direct access from the public underground parking, allowing vehicle entry – ideal for loading and unloading goods or equipment. Main floor (street level) featuring a large open-plan area, perfect for a showroom, reception, or open workspace. First floor with a glass-enclosed meeting room with acoustic insulation, ideal for professional meetings in a private and elegant setting. Includes a private parking space with direct access to the premises from the basement. Additional features: Full bathroom with shower Versatile space, suitable for an automotive showroom, art gallery, creative studio, aesthetic clinic, or professional office Convenient access and excellent visibility in an area frequented by high-end clientele