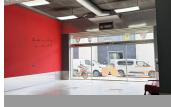

## Business in Puerto Banús --

Bedrooms 0 Bathrooms 1 Built 200m2 Terrace 0m2

R5065108 property Puerto Banús 699.000€

Commercial Space for Sale Next to Porsche Puerto Banús – 200 m², Ideal for Showroom, Studio, or Office An excellent commercial property is now available for sale next to the Porsche dealership in Puerto Banús, one of the most exclusive areas of Marbella. The space offers a total area of 200 m², distributed over three functional levels: Basement with direct access from the public underground parking, allowing vehicle entry – ideal for loading and unloading goods or equipment. Main floor (street level) featuring a large open-plan area, perfect for a showroom, reception, or open workspace. First floor with a glass-enclosed meeting room with acoustic insulation, ideal for professional meetings in a private and elegant setting. Includes a private parking space with direct access to the premises from the basement. Additional features: Full bathroom with shower Versatile space, suitable for an automotive showroom, art gallery, creative studio, aesthetic clinic, or professional office Convenient access and excellent visibility in an area frequented by high-end clientele