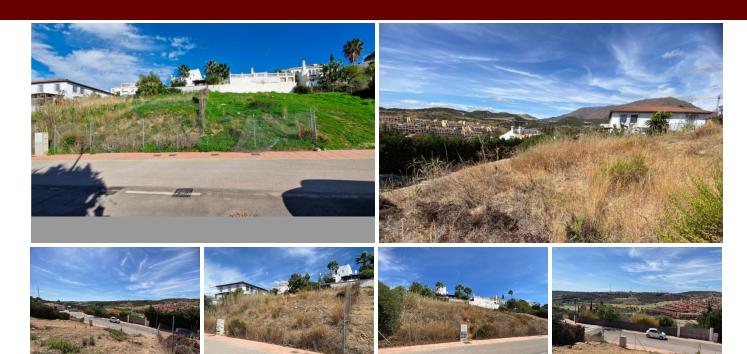

Spanning 502 square metres, this plot is located in Valle Romano Golf area and ideally situated to take advantage of the south to west orientation, offering ample sunlight throughout the day. The plot provides a generous building allowance of 118 square metres, plus the potential for a basement, offering ample space for a comfortable and well-designed residence. The orientation and size of the plot allow for creative architectural possibilities, ensuring that any future dwelling can maximise both natural light and the stunning views of the surrounding landscape. In addition to its excellent location and building potential, the plot benefits from being in a rapidly developing area, which promises future growth and increased value. The plot is nestled in the burgeoning and sought-after area of Valle Romano, just 10 minutes west of Estepona town centre, known for its charming streets, local shops, and dining options. This prime location ensures proximity to beaches and also to two prestigious golf courses, Valle Romano and Azata Golf Courses, making it an attractive option for golf enthusiasts. Easy accesibility to local amenities means that also daily conveniences are within easy reach, enhancing the appeal of this plot for potential homeowners or investors.