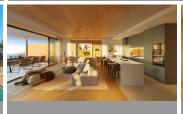

## Apartment in Benalmádena – 3 bedrooms – 2 baths

Bedrooms 3 Bathrooms 2 Built 177m2 Terrace 32m2

R5063296 property Benalmádena 1.439.000€

Conceived to integrate naturally into the Mediterranean landscape, this new residential complex is surrounded by green areas, open views of the sea and all the privileges of being part of the Resort ecosystem. A space that connects innovation, sustainability and wellbeing in perfect harmony. The combination of Corten steel, stone and wood gives life to fluid volumes that evoke the silhouette of a conch shell, which has become the distinctive symbol of the project. Italian cuisine Deckton Underfloor heating in sky villas and penthouses throughout Aerothermal system Alarm Home automation – smart homes\* Electric vehicle charger Free residential transportation for residents