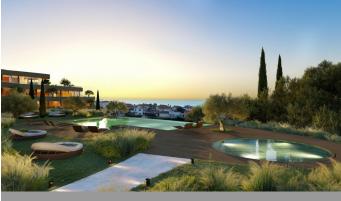

## Apartment in Benalmádena – 3 bedrooms – 2 baths

Bedrooms 3 Bathrooms 2 Built 177m2 Terrace 32m2

R5063296 property Benalmádena 1.439.000€

Conceived to integrate naturally into the Mediterranean landscape, this new residential complex is surrounded by green areas, open views of the sea and all the privileges of being part of the Resort ecosystem. A space that connects innovation, sustainability and wellbeing in perfect harmony. The combination of Corten steel, stone and wood gives life to fluid volumes that evoke the silhouette of a conch shell, which has become the distinctive symbol of the project. Italian cuisine Deckton Underfloor heating in sky villas and penthouses throughout Aerothermal system Alarm Home automation – smart homes\* Electric vehicle charger Free residential transportation for residents