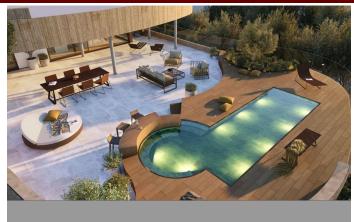

## Apartment in Benalmádena – 3 bedrooms – 2 baths

Bedrooms 3 Bathrooms 2 Built 177m2 Terrace 32m2

R5063296 property Benalmádena 1.439.000€

Conceived to integrate naturally into the Mediterranean landscape, this new residential complex is surrounded by green areas, open views of the sea and all the privileges of being part of the Resort ecosystem. A space that connects innovation, sustainability and wellbeing in perfect harmony. The combination of Corten steel, stone and wood gives life to fluid volumes that evoke the silhouette of a conch shell, which has become the distinctive symbol of the project. Italian cuisine Deckton Underfloor heating in sky villas and penthouses throughout Aerothermal system Alarm Home automation – smart homes\* Electric vehicle charger Free residential transportation for residents