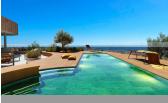

## Apartment in Benalmádena – 3 bedrooms – 2 baths

Bedrooms 3 Bathrooms 2 Built 177m2 Terrace 32m2

R5063296 property Benalmádena 1.439.000€

Conceived to integrate naturally into the Mediterranean landscape, this new residential complex is surrounded by green areas, open views of the sea and all the privileges of being part of the Resort ecosystem. A space that connects innovation, sustainability and wellbeing in perfect harmony. The combination of Corten steel, stone and wood gives life to fluid volumes that evoke the silhouette of a conch shell, which has become the distinctive symbol of the project. Italian cuisine Deckton Underfloor heating in sky villas and penthouses throughout Aerothermal system Alarm Home automation – smart homes\* Electric vehicle charger Free residential transportation for residents