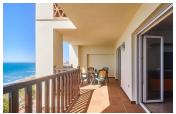

## Apartment in Benalmádena – 2 bedrooms – 2 baths

Bedrooms 2 Bathrooms 2 Built 79m2 Terrace 16m2

R5048065 property Benalmádena 699.990€

I present this rough gem on the front line, it is an apartment with spectacular sea views, with 79m2 built, consisting of 2 double bedrooms, a bathroom and toilet, separate kitchen, living - dining room, 15.63m2 terrace, patio, 3 parking spaces. There is also a two-story annex below the apartment with a separate entrance and direct elevator, approximately 450m2 with a favorable project for a private leisure area, a total of approximately 600m2, land for a garden on both floors. It is very interesting for people who want to have their own home in a quiet area with spectacular views, also for investors who I leave their imagination to develop. For more information, contact us and do not miss this great opportunity, both for private use, as well as for investors who let their imagination and projection run wild.