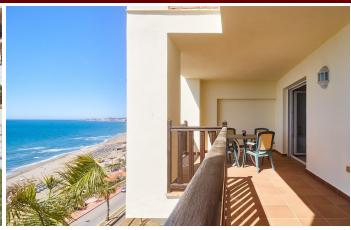

## Apartment in Benalmádena – 2 bedrooms – 2 baths

Bedrooms 2 Bathrooms 2 Built 79m2 Terrace 16m2

R5048065 property Benalmádena 699.990€

I present this rough gem on the front line, it is an apartment with spectacular sea views, with 79m2 built, consisting of 2 double bedrooms, a bathroom and toilet, separate kitchen, living - dining room, 15.63m2 terrace, patio, 3 parking spaces. There is also a two-story annex below the apartment with a separate entrance and direct elevator, approximately 450m2 with a favorable project for a private leisure area, a total of approximately 600m2, land for a garden on both floors. It is very interesting for people who want to have their own home in a quiet area with spectacular views, also for investors who I leave their imagination to develop. For more information, contact us and do not miss this great opportunity, both for private use, as well as for investors who let their imagination and projection run wild.