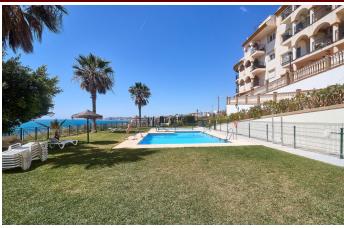

## Apartment in Benalmádena – 2 bedrooms – 2 baths

Bedrooms 2 Bathrooms 2 Built 79m2 Terrace 16m2

R5048065 property Benalmádena 699.990€

I present this rough gem on the front line, it is an apartment with spectacular sea views, with 79m2 built, consisting of 2 double bedrooms, a bathroom and toilet, separate kitchen, living - dining room, 15.63m2 terrace, patio, 3 parking spaces. There is also a two-story annex below the apartment with a separate entrance and direct elevator, approximately 450m2 with a favorable project for a private leisure area, a total of approximately 600m2, land for a garden on both floors. It is very interesting for people who want to have their own home in a quiet area with spectacular views, also for investors who I leave their imagination to develop. For more information, contact us and do not miss this great opportunity, both for private use, as well as for investors who let their imagination and projection run wild.