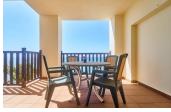

## Apartment in Benalmádena – 2 bedrooms – 2 baths

Bedrooms 2 Bathrooms 2 Built 79m2 Terrace 16m2

R5048065 property Benalmádena 699.990€

I present this rough gem on the front line, it is an apartment with spectacular sea views, with 79m2 built, consisting of 2 double bedrooms, a bathroom and toilet, separate kitchen, living - dining room, 15.63m2 terrace, patio, 3 parking spaces. There is also a two-story annex below the apartment with a separate entrance and direct elevator, approximately 450m2 with a favorable project for a private leisure area, a total of approximately 600m2, land for a garden on both floors. It is very interesting for people who want to have their own home in a quiet area with spectacular views, also for investors who I leave their imagination to develop. For more information, contact us and do not miss this great opportunity, both for private use, as well as for investors who let their imagination and projection run wild.