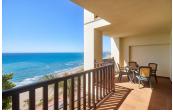

## Apartment in Benalmádena – 2 bedrooms – 2 baths

Bedrooms 2 Bathrooms 2 Built 79m2 Terrace 16m2

R5048065 property Benalmádena 699.990€

I present this rough gem on the front line, it is an apartment with spectacular sea views, with 79m2 built, consisting of 2 double bedrooms, a bathroom and toilet, separate kitchen, living - dining room, 15.63m2 terrace, patio, 3 parking spaces. There is also a two-story annex below the apartment with a separate entrance and direct elevator, approximately 450m2 with a favorable project for a private leisure area, a total of approximately 600m2, land for a garden on both floors. It is very interesting for people who want to have their own home in a quiet area with spectacular views, also for investors who I leave their imagination to develop. For more information, contact us and do not miss this great opportunity, both for private use, as well as for investors who let their imagination and projection run wild.