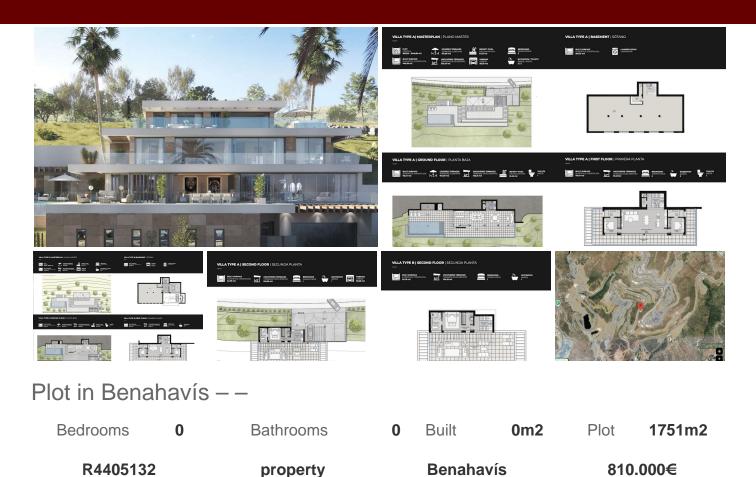

## INTERMOBILIARIA

A wonderful opportunity....here is a plot of land with great potential. Please note: the plans included here are simply an idea. There is no project on this plot. El Real de la Quinta goes from strength to strength and a plot like this one is a diamond with a huge potential. Up to 4 levels can be built on each plot, and a building license can be secured from the Benahavís municipality in as little as 3 months, streamlining the development process. For any interested person or developer, get in touch to find out more about the possibility of building alongside 2 other owners on this location, who have already made significant in-roads into the preparations. Super west facing plot within the area of El Real de la Quinta. This plot is flat and is ready for an architect to come and design a dream home. Overlooking what will be the golf course of this luxurious new area in Benahavis, the villa that is built here will have stunning views and will be able to access incredible facilities. The resort includes premium amenities, such as a central lake, clubhouse with outdoor swimming pool, gym, spa, tennis courts, and a golf course with its own academy. Additionally, the nearby 5-star hotel, operated by the esteemed Banyan Tree Group, enhances the area's prestige. Real de La Quinta Residential Country Club Resort® is an enchanting 200 hectare residential resort, seamlessly integrated into the idyllic foothills of the Sierra de las Nieves overlooking the majestic La Concha mountain, the picturesque Costa del Sol and bordering the UNESCO biosphere reserve. Fulfil your lifestyle dreams with the Real de La Quinta real estate project where nature coexists with the modern world. GREAT OPPORTUNITY TO OBTAIN A BUILDING PLOT IN THE MOST UP AND COMING LOCATION BUILDING PLOT IN REAL DE LA QUINTA WITH GORGEOUS VIEWS AND WEST ORIENTATION.