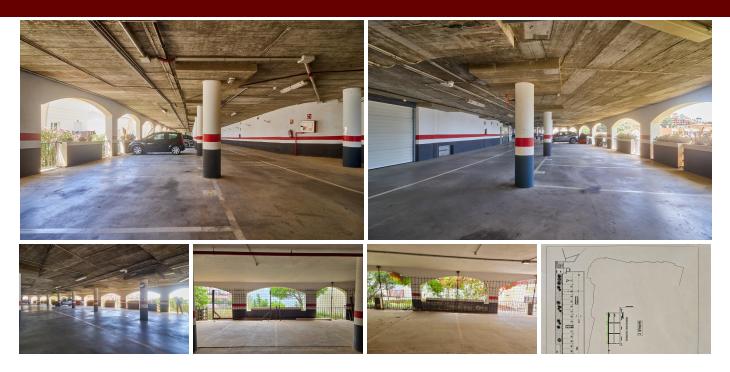

For sale: 45 parking units in the Carvajal area with sea views. This is an opportunity for both investors and those looking for their own private, secure parking for trips to the beach. This area is in high demand for its wonderful beaches, and during the summer season, it's difficult to find available parking spaces. The KALIFATO is located just steps away. Don't miss this great opportunity to visit and acquire parking spaces for your convenience or as an investment. WE LOOK FORWARD TO SEEING YOU.