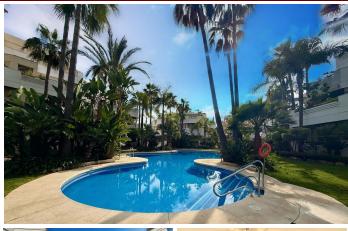

## Apartment in Nueva Andalucía – 3 bedrooms – 3 baths

Bedrooms 3 Bathrooms 3 Built 161m2 Terrace 243m2

R5041996 property Nueva Andalucía 795.000€

Spacious Duplex Penthouse with Family Home Potential in Prime Location of the Aloha Strip. This 3bedroom duplex penthouse, located in the sought-after urbanisation of Fuente de Aloha in Nueva Andalucia, offers a fantastic opportunity for buyers seeking a spacious family home that can be tailored to their own style. While the property is in solid condition, it would benefit from cosmetic updating, giving new owners the chance to modernize interiors to their taste and add significant value. With its generous living spaces, open-plan layout, and large solarium boasting panoramic mountain views, this property has all the right foundations for a dream family home. The master bedroom features an ensuite bathroom, while the additional bedrooms provide flexible space for family members or guests. Perfectly positioned for families, the duplex penthouse is within close proximity to several prestigious international schools, making daily life convenient and stress-free. The surrounding area also offers an abundance of amenities, including shops, restaurants, and world-class golf courses, all within walking distance. Puerto Banus and Marbella are a short drive away. Additional benefits include secure parking, a storage room, and access to community facilities such as an outdoor swimming pool, indoor heated pool, gym, beautifully maintained gardens, and 24hour security. Whether as a family residence or an investment project, this penthouse's unbeatable location, spacious layout, and potential for personalisation make it a rare find in the Marbella property market.

24 Hour Reception Ensuite Bathroom 24 Hour Reception Fitted Wardrobes Barbeque Gym JacuzziLiftMarble FlooringNear TransportPrivate TerraceRestaurant On SiteSolariumUtility RoomWiFi