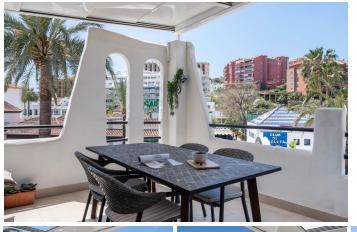

## Apartment in Benalmádena Costa – 2 bedrooms – 1 baths

Bedrooms 2 Bathrooms 1 Built 79m2 Terrace 20m2

R5032642 property Benalmádena Costa 443.000€

Rare Opportunity – A Unique Home in a Legendary Community at a Prime Location! This stunning, fully renovated two-bedroom corner apartment offers the perfect combination of top location, highquality finishes, and exceptional comfort. Ideally situated in the best part of the sought-after Pueblo Evita complex – penthouse, in a peaceful corner position right on Avenida Las Palmeras – and just a few minutes' walk from the beach and all amenities. The undisputed highlight of the home is the large, private terrace, recently fitted with a state-of-the-art Lumon Panel Sandwich roofing system. It keeps out all rain while still allowing full sunlight in when desired – the panels slide away completely. The terrace also features a fireplace, connected to the chimney of the cozy indoor fireplace in the living area. The apartment has been renovated throughout with Nordic-quality craftsmanship, including: Stylish, fully renovated open-plan kitchen All appliances newly installed Cozy living room with fireplace Modern, functional bathroom Roof fully replaced by the current owner Interior and exterior freshly painted High-security front door installed The property is sold fully furnished, including high-quality furniture and recently purchased Unikulma beds – just bring your suitcase and move right in. The community features beautiful swimming pools, its own restaurants, and excellent accessibility. A private garage space is also included – a rare and valuable feature in this area! This is the perfect home for those who value quality, comfort, and a premium location.