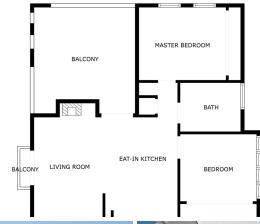

## Apartment in Benalmádena Costa – 2 bedrooms – 1 baths

Bedrooms 2 Bathrooms 1 Built 79m2 Terrace 20m2

R5032642 property Benalmádena Costa 443.000€

Rare Opportunity – A Unique Home in a Legendary Community at a Prime Location! This stunning, fully renovated two-bedroom corner apartment offers the perfect combination of top location, highquality finishes, and exceptional comfort. Ideally situated in the best part of the sought-after Pueblo Evita complex – penthouse, in a peaceful corner position right on Avenida Las Palmeras – and just a few minutes' walk from the beach and all amenities. The undisputed highlight of the home is the large, private terrace, recently fitted with a state-of-the-art Lumon Panel Sandwich roofing system. It keeps out all rain while still allowing full sunlight in when desired – the panels slide away completely. The terrace also features a fireplace, connected to the chimney of the cozy indoor fireplace in the living area. The apartment has been renovated throughout with Nordic-quality craftsmanship, including: Stylish, fully renovated open-plan kitchen All appliances newly installed Cozy living room with fireplace Modern, functional bathroom Roof fully replaced by the current owner Interior and exterior freshly painted High-security front door installed The property is sold fully furnished, including high-quality furniture and recently purchased Unikulma beds – just bring your suitcase and move right in. The community features beautiful swimming pools, its own restaurants, and excellent accessibility. A private garage space is also included – a rare and valuable feature in this area! This is the perfect home for those who value quality, comfort, and a premium location.