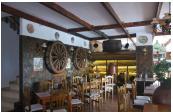

## Commercial in New Golden Mile --

Bedrooms 0 Bathrooms 2 Built 153m2 Terrace 293m2

R4217722 property New Golden Mile 550.000€

FREEHOLD – FANTASTIC COMMERCIAL PREMISES. Spacious commercial property located in Atalaya. It has best location as you can see it from the road. Property consists of two levels: - Big restaurant with equipped bar and kitchen. Two guests toilets (for disabled people as well). 153m2 in total. There is an access to the spacious terrace (80 m2). - Stairs lead to the second floor, where there is an access to the large roof terrace with the bar. Part of the terrace is covered. Built size of the terrace in total is 293 m2 There is a food elevator, connected with the first floor to pass drinks & food from the kitchen. Commercial property is equipped as a restaurant now, it has a license for the restaurant. The license can be changed in any other activity. Commercial Center Diana is always busy area, surrounding of residential complexes and well seen from the road. Great investment opportunity on an incredible location!