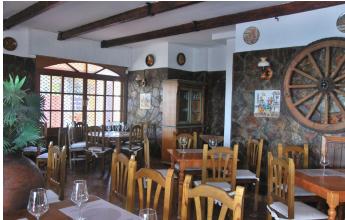

## Commercial in New Golden Mile --

Bedrooms 0 Bathrooms 2 Built 153m2 Terrace 293m2

R4217722 property New Golden Mile 550.000€

FREEHOLD – FANTASTIC COMMERCIAL PREMISES. Spacious commercial property located in Atalaya. It has best location as you can see it from the road. Property consists of two levels: - Big restaurant with equipped bar and kitchen. Two guests toilets (for disabled people as well). 153m2 in total. There is an access to the spacious terrace (80 m2). - Stairs lead to the second floor, where there is an access to the large roof terrace with the bar. Part of the terrace is covered. Built size of the terrace in total is 293 m2 There is a food elevator, connected with the first floor to pass drinks & food from the kitchen. Commercial property is equipped as a restaurant now, it has a license for the restaurant. The license can be changed in any other activity. Commercial Center Diana is always busy area, surrounding of residential complexes and well seen from the road. Great investment opportunity on an incredible location!