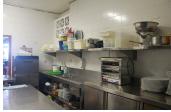

## Commercial in New Golden Mile --

Bedrooms 0 Bathrooms 2 Built 153m2 Terrace 293m2

R4217722 property New Golden Mile 550.000€

FREEHOLD – FANTASTIC COMMERCIAL PREMISES. Spacious commercial property located in Atalaya. It has best location as you can see it from the road. Property consists of two levels: - Big restaurant with equipped bar and kitchen. Two guests toilets (for disabled people as well). 153m2 in total. There is an access to the spacious terrace (80 m2). - Stairs lead to the second floor, where there is an access to the large roof terrace with the bar. Part of the terrace is covered. Built size of the terrace in total is 293 m2 There is a food elevator, connected with the first floor to pass drinks & food from the kitchen. Commercial property is equipped as a restaurant now, it has a license for the restaurant. The license can be changed in any other activity. Commercial Center Diana is always busy area, surrounding of residential complexes and well seen from the road. Great investment opportunity on an incredible location!