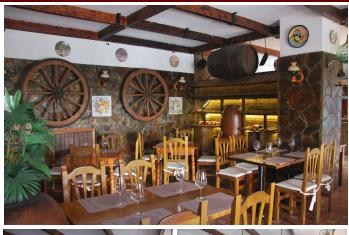

## Commercial in New Golden Mile --

Bedrooms 0 Bathrooms 2 Built 153m2 Terrace 293m2

R4217722 property New Golden Mile 550.000€

FREEHOLD – FANTASTIC COMMERCIAL PREMISES. Spacious commercial property located in Atalaya. It has best location as you can see it from the road. Property consists of two levels: - Big restaurant with equipped bar and kitchen. Two guests toilets (for disabled people as well). 153m2 in total. There is an access to the spacious terrace (80 m2). - Stairs lead to the second floor, where there is an access to the large roof terrace with the bar. Part of the terrace is covered. Built size of the terrace in total is 293 m2 There is a food elevator, connected with the first floor to pass drinks & food from the kitchen. Commercial property is equipped as a restaurant now, it has a license for the restaurant. The license can be changed in any other activity. Commercial Center Diana is always busy area, surrounding of residential complexes and well seen from the road. Great investment opportunity on an incredible location!