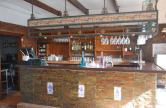

## Commercial in New Golden Mile --

Bedrooms 0 Bathrooms 2 Built 153m2 Terrace 293m2

R4217722 property New Golden Mile 550.000€

FREEHOLD – FANTASTIC COMMERCIAL PREMISES. Spacious commercial property located in Atalaya. It has best location as you can see it from the road. Property consists of two levels: - Big restaurant with equipped bar and kitchen. Two guests toilets (for disabled people as well). 153m2 in total. There is an access to the spacious terrace (80 m2). - Stairs lead to the second floor, where there is an access to the large roof terrace with the bar. Part of the terrace is covered. Built size of the terrace in total is 293 m2 There is a food elevator, connected with the first floor to pass drinks & food from the kitchen. Commercial property is equipped as a restaurant now, it has a license for the restaurant. The license can be changed in any other activity. Commercial Center Diana is always busy area, surrounding of residential complexes and well seen from the road. Great investment opportunity on an incredible location!