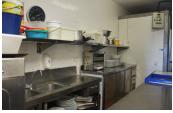

## Commercial in New Golden Mile --

Bedrooms 0 Bathrooms 2 Built 153m2 Terrace 293m2

R4217722 property New Golden Mile 550.000€

FREEHOLD – FANTASTIC COMMERCIAL PREMISES. Spacious commercial property located in Atalaya. It has best location as you can see it from the road. Property consists of two levels: - Big restaurant with equipped bar and kitchen. Two guests toilets (for disabled people as well). 153m2 in total. There is an access to the spacious terrace (80 m2). - Stairs lead to the second floor, where there is an access to the large roof terrace with the bar. Part of the terrace is covered. Built size of the terrace in total is 293 m2 There is a food elevator, connected with the first floor to pass drinks & food from the kitchen. Commercial property is equipped as a restaurant now, it has a license for the restaurant. The license can be changed in any other activity. Commercial Center Diana is always busy area, surrounding of residential complexes and well seen from the road. Great investment opportunity on an incredible location!