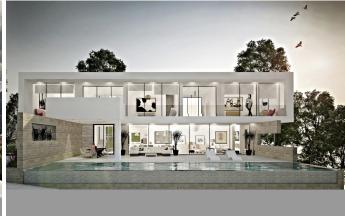

## Detached Villa in La Mairena – 4 bedrooms – 4 baths

Bedrooms 4 Bathrooms 4 Built 392m2 Plot 3719m2

R5026882 property La Mairena 2.640.000€

Set within the lush, green hills of La Mairena just 7 minutes from Marbella's finest beaches, this stunning detached villa is the perfect blend of modern design, peaceful surroundings, and panoramic views. Boasting a generous 553m<sup>2</sup> of built space and set on an expansive elevated plot of 3,719m<sup>2</sup>, this home is an ideal sanctuary for those seeking both privacy and sophistication. The villa is a contemporary masterpiece, offering bright and open interiors with clean lines and luxury finishes throughout. Its two-storey layout is flooded with natural light thanks to expansive floor-to-ceiling windows, which not only brighten every corner of the home but also frame breathtaking views of the Mediterranean Sea, the surrounding countryside, and the Sierra Blanca mountains. All four bedrooms are spacious, each with its own en-suite bathroom, ensuring privacy and comfort for both residents and quests. The master suite, in particular, offers spectacular views and direct access to a private terrace—perfect for enjoying tranquil mornings or romantic sunsets. Multiple outdoor terraces allow you to truly embrace the Andalusian lifestyle—ideal for entertaining, alfresco dining, or simply relaxing by the pool with a drink in hand. The villa's elevated position guarantees uninterrupted views and a constant sense of serenity. Included in the sale is a paid building license, offering potential for future expansion or personalisation of the property. Whether you're looking for a permanent residence, holiday retreat, or an investment with strong rental potential, this villa in La Mairena offers it all. A rare opportunity to own a designer home in one of Marbella's most natural and exclusive residential areas.