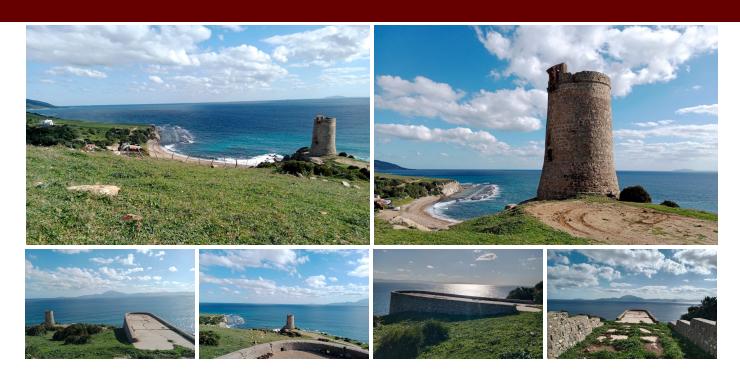

Welcome to this rural land in Tarifa with a history dating back to the Second World War! This incredibly large plot has 11 hectares of open space, with multiple buildings that are free to be restored and refurbished - some of which were officially used by the military. This land has the licencia de urbanismo at hand, and it is ideal as a weekend retreat on a finca, an outside-the-city farm opportunity, cultural point, or a casa hormigon - "concrete house" - The possibilities are endless. Please contact us for more details!