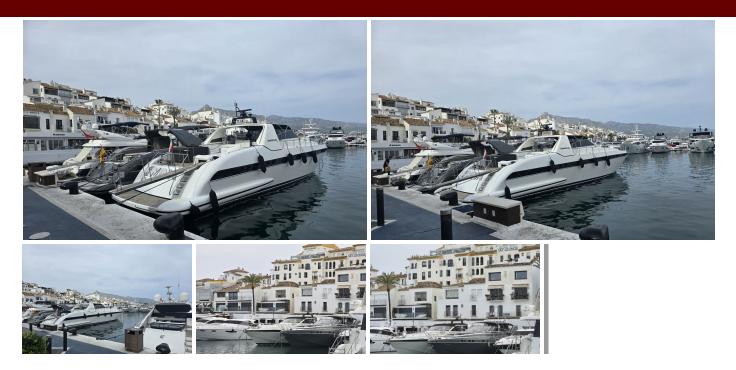

This 26m x 5.8m mooring is situated on the most desirable jetty in the exclusive and highly sought after Puerto Banus Marina Super-chic and well-protected, this marina is probably the best-known in Spain, and, in providing berths of up to 50m, attracts the world's most luxurious yachts. A 380V electricity supply, satellite TV and telephone connections are available. Traditional Andalusian-style buildings line the length and breadth of the marina, along with sea-view residences, dozens of famous designer boutiques, restaurants of all kinds, exclusive bars and trendy nightclubs.