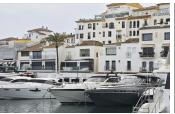

## Commercial in Puerto Banús --

Bedrooms 0 Bathrooms 0 Built 0m2 Terrace 0m2

R5010628 property Puerto Banús 730.000€

This 26m x 5.8m mooring is situated on the most desirable jetty in the exclusive and highly sought after Puerto Banus Marina Super-chic and well-protected, this marina is probably the best-known in Spain, and, in providing berths of up to 50m, attracts the world's most luxurious yachts. A 380V electricity supply, satellite TV and telephone connections are available. Traditional Andalusian-style buildings line the length and breadth of the marina, along with sea-view residences, dozens of famous designer boutiques, restaurants of all kinds, exclusive bars and trendy nightclubs.