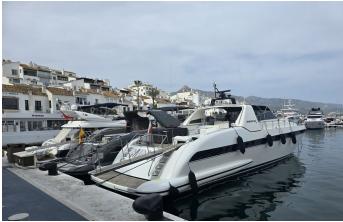

## Commercial in Puerto Banús --

Bedrooms 0 Bathrooms 0 Built 0m2 Terrace 0m2

R5010628 property Puerto Banús 730.000€

This 26m x 5.8m mooring is situated on the most desirable jetty in the exclusive and highly sought after Puerto Banus Marina Super-chic and well-protected, this marina is probably the best-known in Spain, and, in providing berths of up to 50m, attracts the world's most luxurious yachts. A 380V electricity supply, satellite TV and telephone connections are available. Traditional Andalusian-style buildings line the length and breadth of the marina, along with sea-view residences, dozens of famous designer boutiques, restaurants of all kinds, exclusive bars and trendy nightclubs.