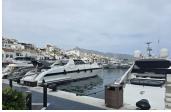

## Commercial in Puerto Banús --

Bedrooms 0 Bathrooms 0 Built 0m2 Terrace 0m2

R5010628 property Puerto Banús 730.000€

This 26m x 5.8m mooring is situated on the most desirable jetty in the exclusive and highly sought after Puerto Banus Marina Super-chic and well-protected, this marina is probably the best-known in Spain, and, in providing berths of up to 50m, attracts the world's most luxurious yachts. A 380V electricity supply, satellite TV and telephone connections are available. Traditional Andalusian-style buildings line the length and breadth of the marina, along with sea-view residences, dozens of famous designer boutiques, restaurants of all kinds, exclusive bars and trendy nightclubs.