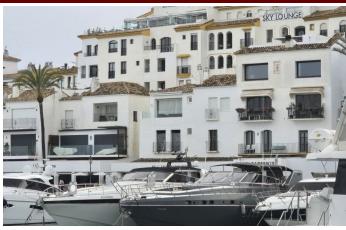

## Commercial in Puerto Banús --

Bedrooms 0 Bathrooms 0 Built 0m2 Terrace 0m2

R5010628 property Puerto Banús 730.000€

This 26m x 5.8m mooring is situated on the most desirable jetty in the exclusive and highly sought after Puerto Banus Marina Super-chic and well-protected, this marina is probably the best-known in Spain, and, in providing berths of up to 50m, attracts the world's most luxurious yachts. A 380V electricity supply, satellite TV and telephone connections are available. Traditional Andalusian-style buildings line the length and breadth of the marina, along with sea-view residences, dozens of famous designer boutiques, restaurants of all kinds, exclusive bars and trendy nightclubs.