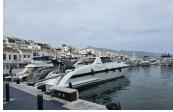

## Commercial in Puerto Banús --

Bedrooms 0 Bathrooms 0 Built 0m2 Terrace 0m2

R5010628 property Puerto Banús 730.000€

This 26m x 5.8m mooring is situated on the most desirable jetty in the exclusive and highly sought after Puerto Banus Marina Super-chic and well-protected, this marina is probably the best-known in Spain, and, in providing berths of up to 50m, attracts the world's most luxurious yachts. A 380V electricity supply, satellite TV and telephone connections are available. Traditional Andalusian-style buildings line the length and breadth of the marina, along with sea-view residences, dozens of famous designer boutiques, restaurants of all kinds, exclusive bars and trendy nightclubs.