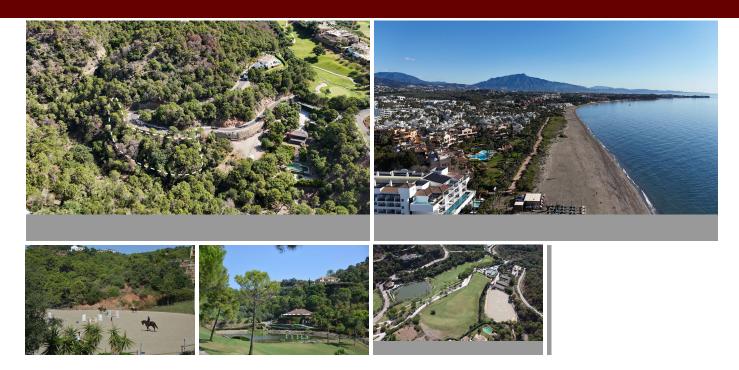

Plot for sale within the Marbella Club Golf Resort. This is a fully gated community, with camera surveillance circuit, internal barriers and 24-hour concierge-security. It also has an equestrian center, golf course and restaurant. The roads are wide, illuminated and monitored. This plot has1986 m2 and a building allowance of 332 m2 in two levels, plus terraces. Basement is not allowed in this plot. The nearest beach is pretty nice, Costalita. There are several supermarkets nearby (Mercadona, Aldi, Lidl), private schools (Atalaya, San José), shops, golf courses and restaurants within a radius of about 10 minutes by car. Marbella Club is a brand that guarantees superior quality, in a great area to live and an excellent investment.