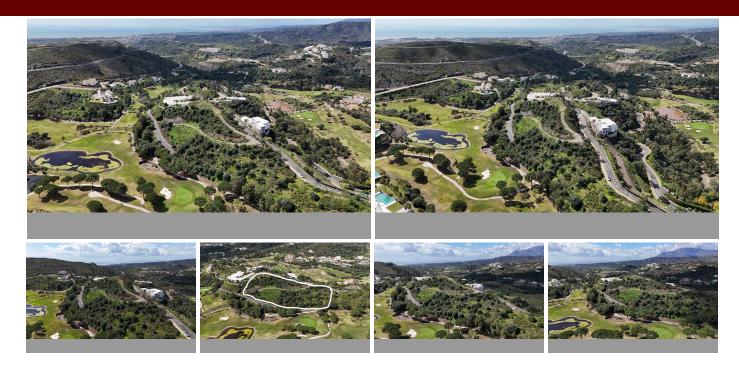

This is a very unique option inside the Marbella Club Golf Resort, in fact, these are two plots on the top of a hill with very panoramic views all around, including golf fairways, lakes, forest, sea, Gibraltar and the African Coastline. The two plots are sold together so this is either for someone wanting to build a large house or for someone wanting to build two houses. The plot's sizes are about 5.100 and 5.300 m2 and both have certain slopes so both basements could benefit from excellent panoramics. Marbella Club Golf Resort is a fully gated complex with 24/7 security and concierge service, par 72 golf course, practice range, equestrian center and Club House Restaurant. The urbanisation is well equipped with firm roads, good lightings, greenery and a fabulous maintenance level. Driving times to the Guadalmina Commercial Center is barely 15 minutes, same as to the center of San Pedro or Estepona. The nearest beach is in Costalita, just 10 minutes down the road. As a residential complex, Marbella Club has a minimum plot size of 4.000 m2 with a 10,6% building allowance, plus terraces and basement. The basements can be up to 25% the surface of the plot's size. Since the plots are sloppy in most cases, the basements can get excellent views which adds a great value to the properties. This reduce building allowance plus the rules of the complex make sure this is a green retreat where the properties do get privacy in a secure environment.