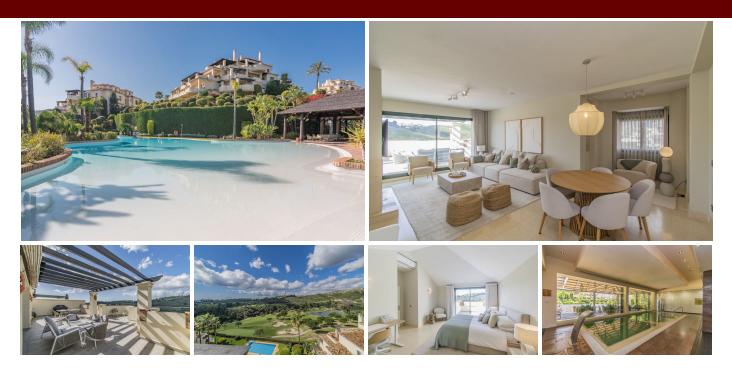

FRONTLINE GOLF PENTHOUSE IN A LUXURY DEVELOPMENT Spectacular property with golf views in one of the best developments on the Costa del Sol. Luxurious penthouse located in one of the most sought-after areas, the Golden Triangle of the Costa del Sol, on the Benahavis road, just a few minutes' drive from San Pedro de Alcántara, Guadalmina, Puerto Banús, and Benahavis, next to several of the best golf courses (El Paraiso, Atalaya, Guadalmina El Higueral, Los Arqueros, etc.) and close to all amenities. Spacious and bright duplex property. The lower floor consists of a generously sized living room, separate kitchen, two bedrooms and two bathrooms, and a large, sunny terrace overlooking the golf course. On the upper floor, the property features a spacious master bedroom with an en-suite bathroom and terrace. The property includes two parking spaces and a storage room. Located within a luxurious complex with 24-hour security, five outdoor pools, a heated pool, a gym, a spa area, and extensive gardens. An ideal property for clients seeking a spacious, high-quality property within an exclusive development.