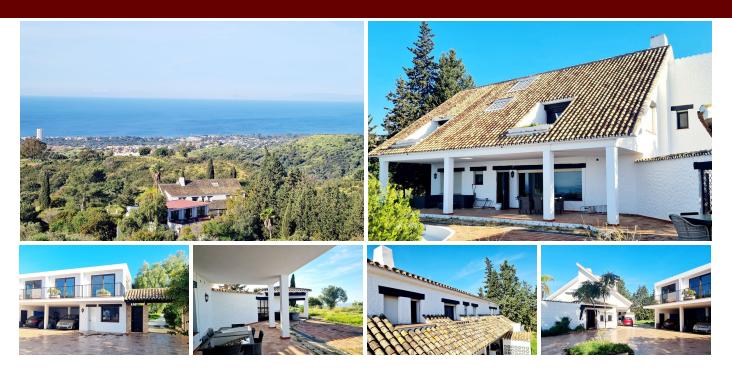

Country estate in the East of Marbella, for nature lovers. Great opportunity to build a dressage and circuit equestrian center with international competition capacity, in a quiet residential area just 10 minutes from the lively beaches and restaurants of Marbella. The plot has a total area of ??110,000 m2 and is located in Coto de los Dolores, near the small town of La Mairena in the mountains above Elviria and Las Chapas. There is a four-bedroom house, built in the centre of the plot, with a total area of ??475m2 with gardens and private pool and an additional one-bedroom house of 315m2 with kitchen for guests. Both houses are connected to the town infrastructure. In addition, there are three water wells on the plot for agricultural purposes.