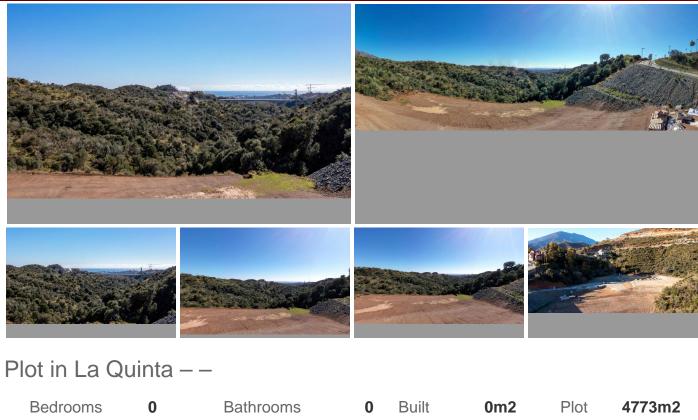

In a privileged location within a luxury development in Real de La Quinta, this exceptional south-facing plot offers unbeatable privacy and absolutely captivating sea views. With a surface area of ??4,773 m² and a buildable area of ??521.13 m², it is the perfect place to create an exclusive home surrounded by nature and tranquility. The plot is part of a small community of just five properties, ensuring an intimate and exclusive setting. The Clubhouse is within easy walking distance, the epicenter of a vibrant lifestyle that combines sport, relaxation, and leisure in a unique setting. A 35,000 m² artificial lake with a swimming area and beach is being created in the heart of the resort, ideal for non-motorized water sports such as kayaking and paddleboarding. The complex also features a 6-hole golf course, professional tennis and paddle tennis courts, a fully equipped wellness center with a gym, spa, and 20-meter heated pool, as well as a restaurant and bar to complete the experience. Located just a 15-minute drive from Puerto Banús and its beaches, this plot represents the perfect opportunity for those looking to build their dream home in a natural, elegant, and serene setting, with all the amenities within easy reach and the tranquility of a truly privileged location.