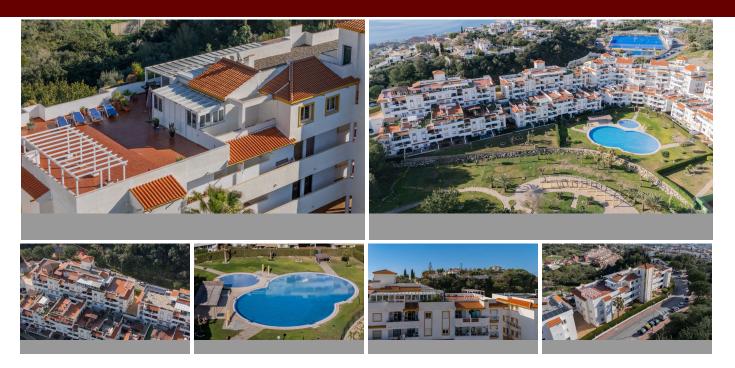

## Apartment in Benalmádena – 3 bedrooms – 2 baths

| Bedrooms | 3 | Bathrooms | 2           | Built | 90m2     | Terrace | 219m2 |
|----------|---|-----------|-------------|-------|----------|---------|-------|
| R4955506 |   | property  | Benalmádena |       | 695.000€ |         |       |

Stunning Penthouse with Exceptional Terraces and Panoramic Views near Benalmádena Pueblo This penthouse offers a rare combination of spaciousness, privacy, and breathtaking views of both the Mediterranean Sea and the beautiful Andalusian mountains. With 90 m<sup>2</sup> of indoor living space and a massive 219 m<sup>2</sup> of terrace area, this home is designed to enjoy life under the open sky. The property features three generous bedrooms, two modern bathrooms, a newer Designa kitchen and a large, bright aluminum sunroom with double glazed windows, a total 24 m2. The vast terrace wraps around the apartment, offering endless possibilities for relaxation, sunbathing, and outdoor dining with stunning views. - A morning terrace 6 m2 - A sheltered terrace 23 m2 - A large terrace with 360 degree sun view, total 154 m2 The property offers 2 private parking spaces underground and 1 storage room, located next to the elevator that takes you directly to the apartment. Adjacent to the terrasse you find a laundry room 12 m2, which includes new washing machine/dryer and workshop with many cupboards and table space. The property is located in an urbanization with 2 communal pools and a padel court, and is just a short walk to the charming Benalmádena Pueblo, where you' Il find cozy cafés, restaurants, and shops. This is a unique opportunity to own a penthouse with exceptional outdoor space, perfect for those who want to combine comfortable living with the best of Costa del Sol's climate and lifestyle. Contact us today for more information or to schedule a viewing.