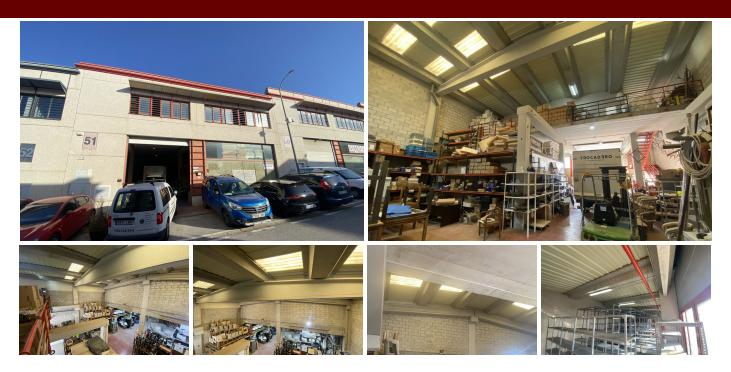

This industrial warehouse has a lot of attractive features, such as its large surface area and strategic location, located in the La Campana industrial estate, Nueva Andalucía, with easy access that are key for any company. The large façade is ideal for the logistics of merchandise and transportation. The versatility of the first floor will allow you to adapt it to your needs, whether for offices, warehouses, or any other commercial use. With a total of 766 m<sup>2</sup> built and 750 m<sup>2</sup> useful, this property offers ample space distributed over two floors. The ground floor has 630 m<sup>2</sup> and a large façade of 15 linear meters, perfect for displaying your products. In addition, the qualities and security measures, such as the fire protection system and 24-hour surveillance, are a great plus that will give you peace of mind. If you are looking for a space that combines functionality and security, this option is definitely worth considering. If you need more information or want to schedule a visit, don&apos;t hesitate to ask! With toilet and alarm systems installed, this warehouse is ready to adapt to your business needs. Don&apos;t miss this opportunity to acquire a space with all the comforts and security that your business deserves. Contact us for more information and come visit it!