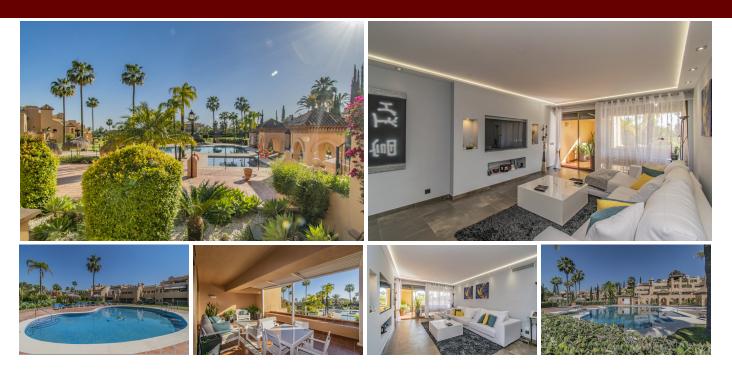

## Apartment in Atalaya - 2 bedrooms - 2 baths

| Bedrooms | 2 | Bathrooms | 2 | Built   | 133m2 | Terrace  | 38m2 |
|----------|---|-----------|---|---------|-------|----------|------|
| R4961512 |   | property  |   | Atalaya |       | 459.000€ |      |

GREAT PROPERTY NEXT TO GOLF COURSES Fantastic renovated property with large dimensions, located in the exclusive area of Atalaya, next to the Atalaya and El Paraiso golf courses, just a few minutes from Guadalmina, and next to all kinds of services such as schools, supermarkets, restaurants, the beach. ..etc. Large renovated apartment, consisting of a total of two bedrooms, two bathrooms, large living room with open kitchen and terrace with beautiful views. Established within a wonderful urbanization with 24-hour security, community pool, huge garden, paddle and tennis courts. An ideal property for clients who want to enjoy a comfortable and spacious property in a quiet, privileged area a few minutes from all services including Puerto Banus.