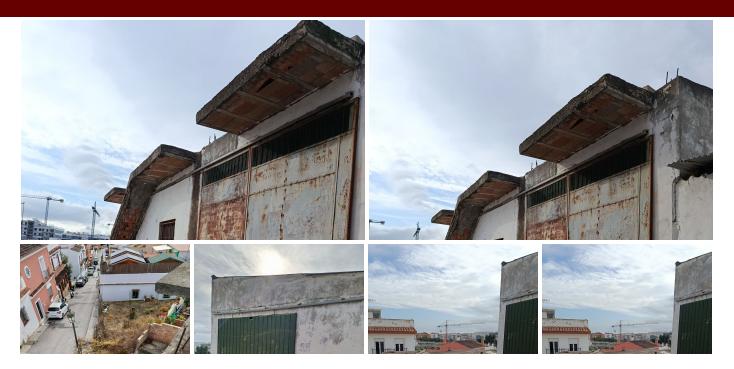

There are two open-plan warehouses, with a reinforced concrete structure and a simple brick factory enclosure. The roof on both warehouses is made of corrugated metal. The first nave has two floors above ground with access to the upper floor from the outside. The second nave has a single floor above ground The warehouses are distributed in: Warehouse 1 work area and toilet on the ground floor, storage area on the upper floor Ship 2 only work area. The mainly residential environment The floor of the warehouses is urban One warehouse consists of 93 square meters and the other 254 square meters. Warehouse, Estepona, Costa del Sol. Built 350 m<sup>2</sup>. Setting : Commercial Area, Close To Town, Close To Schools. Orientation : South, South West. Condition : Renovation Required, Restoration Required. Views : Mountain.