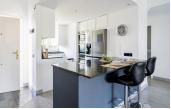

## Apartment in Nueva Andalucía – 2 bedrooms – 2 baths

Bedrooms 2 Bathrooms 2 Built 114m2 Terrace 50m2

R4895593 property Nueva Andalucía 695.000€

Penthouse with panoramic views and roof top terrace in Aloha Stunning 2 bedroom, 2 bathroom corner penthouse with one of the most exceptional views in Aloha. The apartment is distributed over one level, with an open plan living area. The living rooms has access out to a private terrace with a barbecue and dining area. From here you have staircase leading to the roof top terrace, offering panoramic views. Perfect for entertainment and sun lounging, endless possibilities! The apartment is in perfect condition with newly renovated bathrooms and new kitchen and other improvements. A must see in one of the most sought after areas in Aloha. Here you have walking distance to restaurants, bars and cafes. Contact us for viewings!