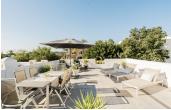

## Apartment in Nueva Andalucía – 2 bedrooms – 2 baths

Bedrooms 2 Bathrooms 2 Built 114m2 Terrace 50m2

R4895593 property Nueva Andalucía 695.000€

Penthouse with panoramic views and roof top terrace in Aloha Stunning 2 bedroom, 2 bathroom corner penthouse with one of the most exceptional views in Aloha. The apartment is distributed over one level, with an open plan living area. The living rooms has access out to a private terrace with a barbecue and dining area. From here you have staircase leading to the roof top terrace, offering panoramic views. Perfect for entertainment and sun lounging, endless possibilities! The apartment is in perfect condition with newly renovated bathrooms and new kitchen and other improvements. A must see in one of the most sought after areas in Aloha. Here you have walking distance to restaurants, bars and cafes. Contact us for viewings!

Fitted Wardrobes Solarium **Fitted Wardrobes** 

**Private Terrace**