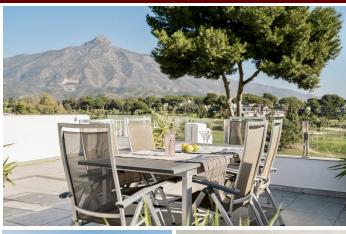

## Apartment in Nueva Andalucía – 2 bedrooms – 2 baths

Bedrooms 2 Bathrooms 2 Built 114m2 Terrace 50m2

R4895593 property Nueva Andalucía 695.000€

Penthouse with panoramic views and roof top terrace in Aloha Stunning 2 bedroom, 2 bathroom corner penthouse with one of the most exceptional views in Aloha. The apartment is distributed over one level, with an open plan living area. The living rooms has access out to a private terrace with a barbecue and dining area. From here you have staircase leading to the roof top terrace, offering panoramic views. Perfect for entertainment and sun lounging, endless possibilities! The apartment is in perfect condition with newly renovated bathrooms and new kitchen and other improvements. A must see in one of the most sought after areas in Aloha. Here you have walking distance to restaurants, bars and cafes. Contact us for viewings!