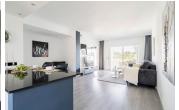

## Apartment in Nueva Andalucía – 2 bedrooms – 2 baths

Bedrooms 2 Bathrooms 2 Built 114m2 Terrace 50m2

R4895593 property Nueva Andalucía 695.000€

Penthouse with panoramic views and roof top terrace in Aloha Stunning 2 bedroom, 2 bathroom corner penthouse with one of the most exceptional views in Aloha. The apartment is distributed over one level, with an open plan living area. The living rooms has access out to a private terrace with a barbecue and dining area. From here you have staircase leading to the roof top terrace, offering panoramic views. Perfect for entertainment and sun lounging, endless possibilities! The apartment is in perfect condition with newly renovated bathrooms and new kitchen and other improvements. A must see in one of the most sought after areas in Aloha. Here you have walking distance to restaurants, bars and cafes. Contact us for viewings!