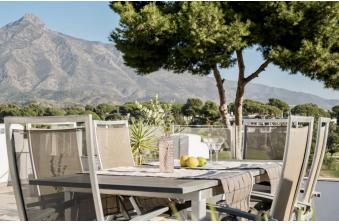

## Apartment in Nueva Andalucía – 2 bedrooms – 2 baths

Bedrooms 2 Bathrooms 2 Built 114m2 Terrace 50m2

R4895593 property Nueva Andalucía 695.000€

Penthouse with panoramic views and roof top terrace in Aloha Stunning 2 bedroom, 2 bathroom corner penthouse with one of the most exceptional views in Aloha. The apartment is distributed over one level, with an open plan living area. The living rooms has access out to a private terrace with a barbecue and dining area. From here you have staircase leading to the roof top terrace, offering panoramic views. Perfect for entertainment and sun lounging, endless possibilities! The apartment is in perfect condition with newly renovated bathrooms and new kitchen and other improvements. A must see in one of the most sought after areas in Aloha. Here you have walking distance to restaurants, bars and cafes. Contact us for viewings!