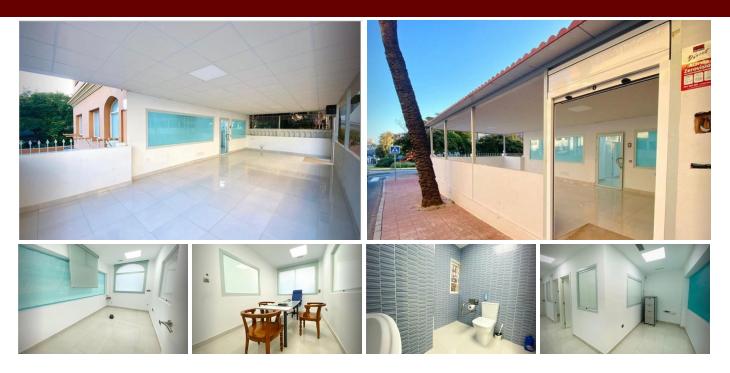

Located in the busy area of Avenida Las Palmeras this recently renovated commercial space is situated in a highly sought-after location with high traffic, ensuring great visibility. Key Features: - Ideal for a dental clinic or medical practice: with a posibility of opening license for a medical center, this property is ready for immediate operation. It comes with pre-installation for two dental cabins, offering flexibility for healthcare professionals but also it is versatile space for other busines types due to its open layout and multiple rooms. -Comfortable and practical amenities: equipped with centralized air conditioning, heating, and automatic security grilles, the premises ensure a comfortable environment for both staff and clients. There is also an alarm system for added security. -Spacious layout: the property includes 6 well-distributed rooms and 2 bathrooms, one of which is specially adapted for disabled access. The reception area adds an extra touch of professionalism. -Outdoor terrace & expansion potential: a large terrace that offers a unique opportunity to extend your business space and create an inviting outdoor area. -Additional facilities: a kitchen and a storage are available for the convenience of necessary day-to-day operations. Contact us for more information or to schedule a viewing.