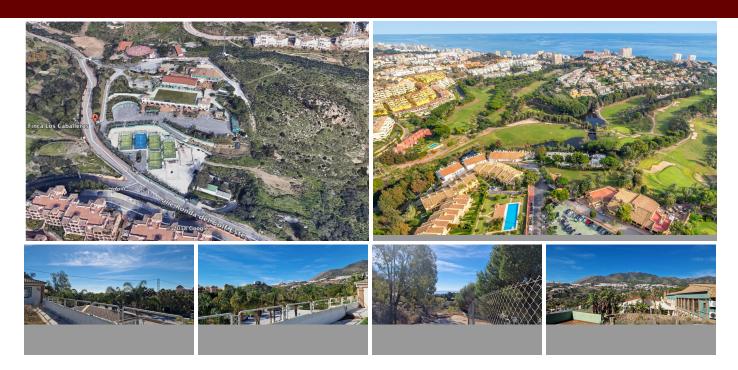

## Commercial Plot in Benalmádena - -

property

more about this profitable investment, you won't be disappointed.

R4934050

Bedrooms 0 Bathrooms 0 Built 0m2 Plot 16513m2

Benalmádena

8.500.000€

Incredible land to build a hotel complex, aparthotel, also ideal as a sports hotel on an existing luxury base. This 16513m² plot has a total buildable area of ??more than 11500m². Of wich 65% is for the hotel rooms., allowing for about 250 rooms to be built. With an elegant restaurant and cafe, a paddle tennis club with 5 courts, a children's playground and an indoor playground and several rooms to host different events, it has successfully catered for multiple weddings in a single day. The total amount built at this current time is 4000m² It is a privileged location, a stone's throw from the famous Torrequebrada golf course, designed by the renowned José Gancedo, and just a few minutes from the beautiful sandy beaches of the Costa del Sol (1,2km to be exact) From the prestigious Torrequebrada area you can find in the center of Benalmádena Costa, 8 minutes by car, 20 minutes from Malaga airport and 25 minutes from the center of Marbella. Contact us to find out