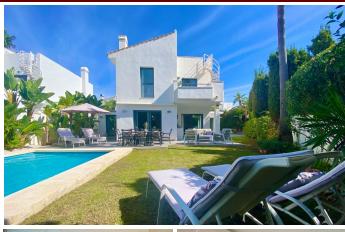

## Detached Villa in Atalaya – 4 bedrooms – 3 baths

Bedrooms 4 Bathrooms 3 Built 176m2 Plot 396m2

R4889236 property Atalaya 1.080.000€

Discover this exceptional villa. With its sleek, contemporary style and high- quality finishes, this home offers a perfect blend of comfort and sophistication. The villa features a spacious, light-filled layout, ideal for family living and hosting guests. Step outside to your private pool and lush garden, creating a serene outdoor retreat where you can relax or entertain in style. Located in the exclusive Atalaya Isdabe neighborhood, this villa is just a short walk to the beach, making it perfect for those who love coastal living. Plus, you're only a 5-minute drive from the vibrant Puerto Banús, with its world-class dining, shopping, and nightlife. This is an incredible opportunity to own a luxurious home in one of the most desirable areas on the Costa del Sol. Furniture are include except the outside one