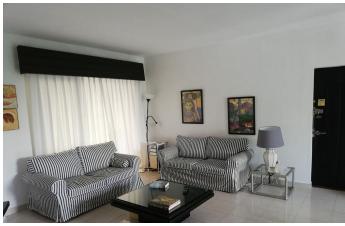

## Apartment in Puerto Banús - 2 bedrooms - 1 baths

Bedrooms 2 Bathrooms 1 Built 95m2 Terrace 10m2

R4625932 property Puerto Banús 595.000€

Lovely light and airy 1-2 bedroom apartment in Puerto Banus Has 95 m2 distributed in a large open living room with built in fireplace, separate area for dining with views north looking over the Palm tree avenue of Julia Iglesia. From the dining area access to a fully fitted Kithen. Includes large bedroom with built in wardrobes and lots of morning sun entering from 2 arched wooden windows with metal blinds. Bathroom double marble sinks, shower and bath and separate WC A/Con- hot and cold The original terrace access from the living room facing south has been enclosed with window and double doors both in solid pine wood. This room has been used as a 2nd bedroom, office and gym or extra cloakroom over the years The apartment has lots of light is a third floor apartment with lift from the basement/parking. The block has wrought iron gates and is private and at night time the exterior gates are closed by the night watchman so maximum security. Small storage space in the passage near to the entrance of the apartment Access from the basement/parking directly into the port and marina, beach 60 mts. Excellent rental property or for all year living.