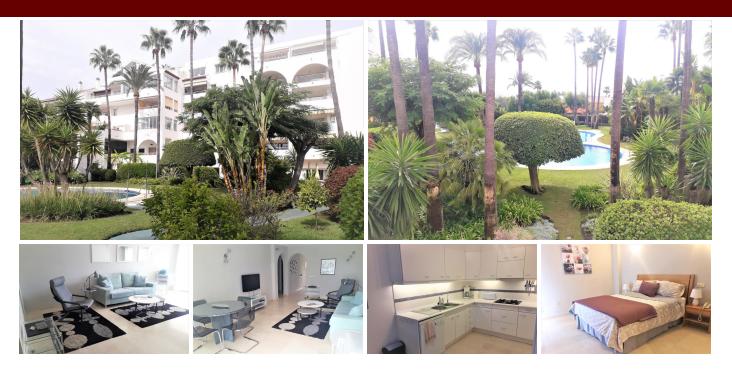

## Apartment in Atalaya - 2 bedrooms - 2 baths

| Bedrooms | 2 | Bathrooms | 2 | Built   | 102m2 | Terrace  | 18m2 |
|----------|---|-----------|---|---------|-------|----------|------|
| R3738706 |   | property  |   | Atalaya |       | 279.000€ |      |

Bright apartment located in a fantastic luxury urbanization. This apartment has stunning panorami views of the sea, gardens and pool.HOT and COLD water included. It is built with the best qualities, double glazing, marble floors, hot / cold air conditioning. In addition to being very well distributed and have a garage space and hot and cold water included in the price! This exclusive urbanization is located walking distance to shops and amenities as well as the beach. 5 minutes by car from Puerto Banús and the beach and within walking distance ofsupermarkets, restaurants, shops, schools and all the amenities It is a gated community with large private gardens, 24 security hours as well as 24-hour reception.