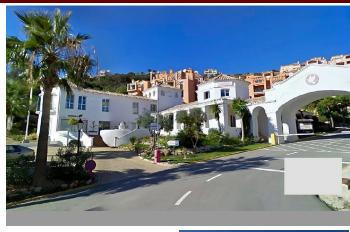

???? LA PALOMA SHOPPING CENTRE IN MANILVA PLOT 1.826 m2 BUILT-IN COMMERCIAL AREA 808 m2 Documentation -Licence of first use -Certificate of completion -Topographical study - Plans of elevations, locations and floor plans. It is to be finished, so it is a very appropriate investment for those who want to adapt the shopping centre to their own taste. HIGH PROFITABILITY !!! Official valuation dated 04/10/2024 for an amount of 1.718.504,39€.