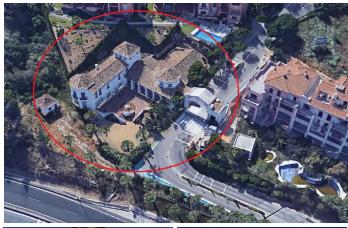

???? LA PALOMA SHOPPING CENTRE IN MANILVA PLOT 1.826 m2 BUILT-IN COMMERCIAL AREA 808 m2 Documentation -Licence of first use -Certificate of completion -Topographical study - Plans of elevations, locations and floor plans. It is to be finished, so it is a very appropriate investment for those who want to adapt the shopping centre to their own taste. HIGH PROFITABILITY !!! Official valuation dated 04/10/2024 for an amount of 1.718.504,39€.