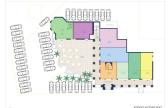

???? LA PALOMA SHOPPING CENTRE IN MANILVA PLOT 1.826 m2 BUILT-IN COMMERCIAL AREA 808 m2 Documentation -Licence of first use -Certificate of completion -Topographical study - Plans of elevations, locations and floor plans. It is to be finished, so it is a very appropriate investment for those who want to adapt the shopping centre to their own taste. HIGH PROFITABILITY !!! Official valuation dated 04/10/2024 for an amount of 1.718.504,39€.