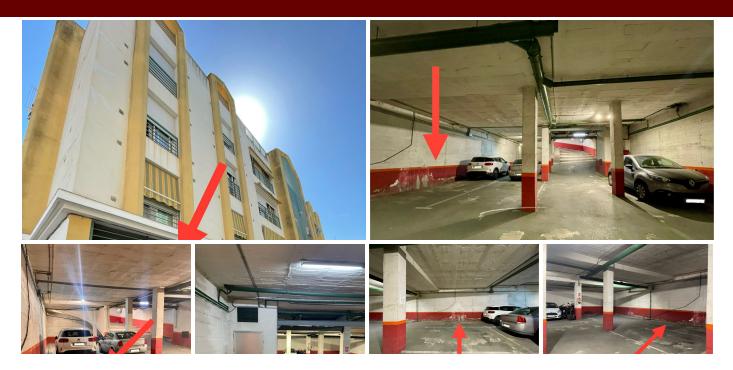

Looking for convenience and security for your vehicle in a strategic location? We present this parking space located in the basement of building in the heart of San Pedro Alcántara, Marbella. - Practical Access: Pedestrian and vehicle entrance directly from the street, ensuring convenience and speed. - Perfect Location: Located on the west side of the building, marked with number 6, with easy and clear access. - Ideal Space: The parking space has an area of 13.65 m<sup>2</sup>, making it spacious and functional for any type of vehicle. The building is located in a central and well-connected area of San Pedro Alcántara, with immediate access to: - Shops, restaurants, and essential services. - Quick connection to the main roads of the Costa del Sol. - Proximity to residential areas, offices, and recreational areas, making this parking space a practical and profitable investment. Contact us now for more information or to schedule a visit!