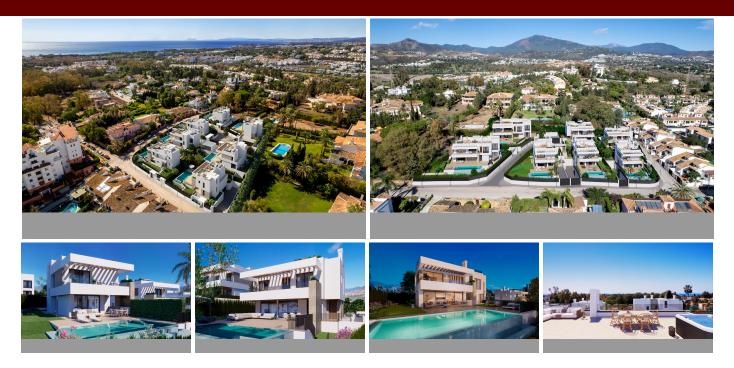

## Detached Villa in Atalaya - 3 bedrooms - 3 baths

| Bedrooms | 3 | Bathrooms | 3 | Built   | 245m2 | Plot       | 536m2 |
|----------|---|-----------|---|---------|-------|------------|-------|
| R4810633 |   | property  |   | Atalaya |       | 1.530.000€ |       |

New development of 7 luxury south facing detached villas in a prime location of Estepona, in walking distance to Atalaya Golf Club and within a short drive to all amenities, the beach and Puerto Banús. Boasting large private pools and gardens, 3 or 4 en-suite bedrooms, full basement and garage for 2 cars, rooftop with sea views, extensive terraces, double height living room ceilings, top brands and qualities, underfloor heating throughout and aerothermal heating technology, full cost-free interior customization and interior design service, flexible interior architecture, and full after-sales service. With the guarantee of one of the leading and longest established European developers.