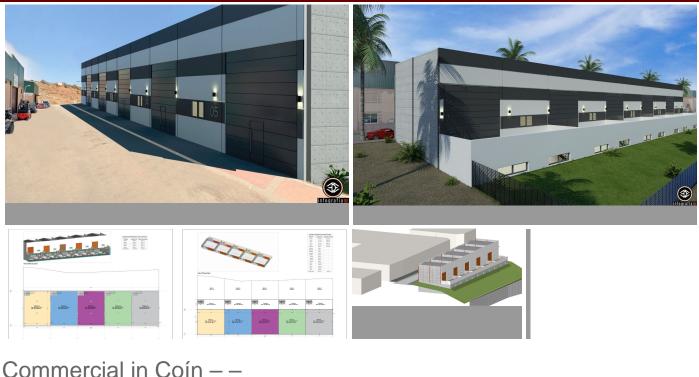

Unique opportunity in La Trocha Industrial Estate, Coín! New construction industrial warehouse for sale with 400 m<sup>2</sup> built. The warehouse has two spacious and functional rooms, a first floor with 167m and a basement of 233m, ideal for various industrial or logistical activities. Its strategic location at street level in one of the most sought-after industrial estates in the area. Ensures excellent visibility and accessibility. Don't miss this opportunity and contact us for more information!