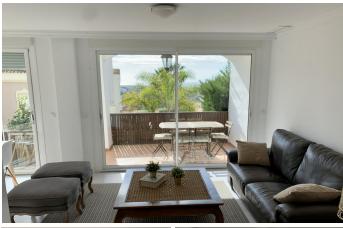

## Apartment in Benahavís – 1 bedrooms – 2 baths

Bedrooms 1 Bathrooms 2 Built 60m2 Terrace 68m2

R4889146 property Benahavís 210.000€

HAS A TOURIST LICENSE Located in the quiet and luxurious residential area of Puerto del Almendro, this is a small complex of only 10 homes, with impressive views of the sea and the mountains views and an infinity pool with garden. 50 meters from the commercial area of Monte Halcones. 5 minutes by car from San Pedro de Alcántara and Puerto Banús. Surrounded by the best golf courses: La Quinta, Los Arqueros. • Southeast orientation • 60 m2 + 8 m2 terrace • Lobby • Living room and dining room with floor to ceiling windows and impressive Panoramic views • Outside terrace • Double bedroom with floor to ceiling window and views from the bed • En-suite bathroom with Jacuzzi and outside window • Additional full bathroom with shower • Fully equipped kitchen with exterior window and brand new appliances • Wooden floors and brand new wooden doors