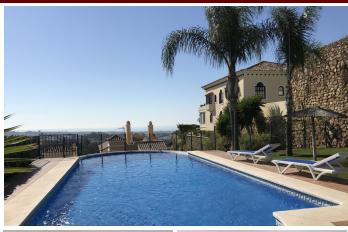

## Apartment in Benahavís – 1 bedrooms – 2 baths

Bedrooms 1 Bathrooms 2 Built 60m2 Terrace 68m2

R4889146 property Benahavís 210.000€

HAS A TOURIST LICENSE Located in the quiet and luxurious residential area of Puerto del Almendro, this is a small complex of only 10 homes, with impressive views of the sea and the mountains views and an infinity pool with garden. 50 meters from the commercial area of Monte Halcones. 5 minutes by car from San Pedro de Alcántara and Puerto Banús. Surrounded by the best golf courses: La Quinta, Los Arqueros. • Southeast orientation • 60 m2 + 8 m2 terrace • Lobby • Living room and dining room with floor to ceiling windows and impressive Panoramic views • Outside terrace • Double bedroom with floor to ceiling window and views from the bed • En-suite bathroom with Jacuzzi and outside window • Additional full bathroom with shower • Fully equipped kitchen with exterior window and brand new appliances • Wooden floors and brand new wooden doors