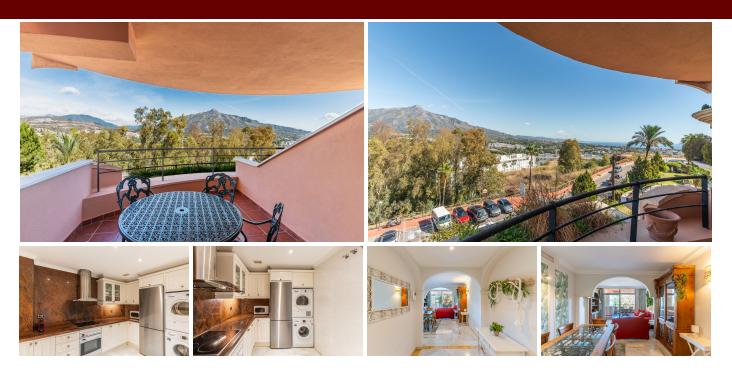

## Apartment in Nueva Andalucía – 2 bedrooms – 2 baths

| Bedrooms | 2 | Bathrooms | 2               | Built | 97m2     | Terrace | 24m2 |
|----------|---|-----------|-----------------|-------|----------|---------|------|
| R4888438 |   | property  | Nueva Andalucía |       | 645.000€ |         |      |

Middle floor apartament in the popular complex in Nueva Andalucia surrounded by the golf course Magna Golf. East facing with beautiful views over famous mountain La Concha, golf valley and the sea. The apartament offers fully equipped kitchen, large dining - living room with direct entrance to the terrace, master bedroom with en suite bathroom and entrance to the terrace and second bedroom with bathroom. There is marble flooring, A/C hot and cold and underfloor heating. The terrace is partly covered and partly open, perfecto to enjoy the views and relax. 1 place in the garage and storage are included. This complex sits on the highest point in Nueva Andalucia, hence offering amazing sea views. It is a closed urbanisation with 24h security. It offers as well 2 large pool areas and beautiful communal gardens. It is a perfect investment for a short term rentals as there is existing holiday apartment licence and the apartament is located in a building with LPO licence (only 2 building has LPO in this complex). Nueva Andalucia is known as The Golf Valley, offering some of the most prestigious residential locations around Marbella. Nueva Andalucia is also becoming known for its international cuisine. There are few supermarkets in the area, ecological market and each Saturday morning street market. Aside from recreational, sport and commercial facilities, there are several international schools, including Aloha College. Distance by car to Puerto Banus - 5 min, Marbella old town 15 minutes, San Pedro de Alcantara 10 min and the airport in Malaga 45 min