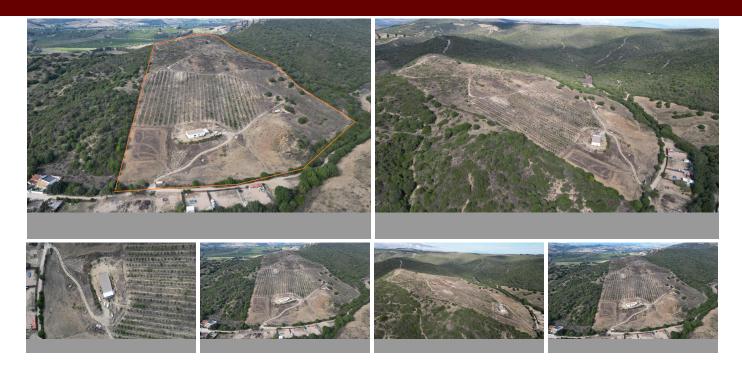

## Land in Manilva --

| Bedrooms | 0 | Bathrooms | 1       | Built | 212m2 | Plot     | 100565m2 |
|----------|---|-----------|---------|-------|-------|----------|----------|
| R4870753 |   | property  | Manilva |       |       | 950.000€ |          |

Non-developable rural land of 10 hectares, of which 212 sqm are built in a legalized warehouse, with the option of housing. With very good access, 3 minutes from the road that crosses "EL SECADERO" and "SAN MARTIN DEL TESORILLO". It has a plantation of 500 avocado trees, capable of producing 5000 Kgs of fruit in each harvest and also 30 Grape Vines. It has fully legalized water, electricity and sewage. The water installation has a pressure group and tanks for irrigation and drinking water.