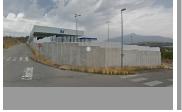

The town of San Pedro de Alcántara, which belongs to the municipality of Marbella, has more than 36,000 inhabitants. It is located in a strategic location between Marbella, Benahavís and Estepona. The San Pedro de Alcántara Industrial Park is located between the Mediterranean Highway (A-7) and the Mediterranean Highway (AP-7), with respective exits less than two kilometers away. It is a polygon with easy access and very close to the urban center. It is a rectangular plot located in Block Four of Sector URP-SP-4, "San Pedro Alcántara Industrial Estate". With a surface area of ??732 square meters. Use: industrial, Typology: Ind-2. Buildability: 1,445 m2/m2