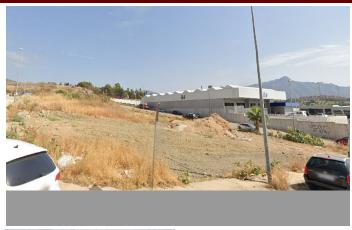

The town of San Pedro de Alcántara, which belongs to the municipality of Marbella, has more than 36,000 inhabitants. It is located in a strategic location between Marbella, Benahavís and Estepona. The San Pedro de Alcántara Industrial Park is located between the Mediterranean Highway (A-7) and the Mediterranean Highway (AP-7), with respective exits less than two kilometers away. It is a polygon with easy access and very close to the urban center. It is a rectangular plot located in Block Four of Sector URP-SP-4, "San Pedro Alcántara Industrial Estate". With a surface area of ??732 square meters. Use: industrial, Typology: Ind-2. Buildability: 1,445 m2/m2