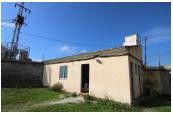

## Commercial in Coin --

Bedrooms 0 Bathrooms 1 Built 178m2 Terrace 61m2

R4876606 property Coin 244.900€

Land with Industrial Warehouse with AFO INCREDIBLE VIEWS – GUARANTEED INCOME – MINUTES FROM THE CENTER – PERFECT FOR INDUSTRIAL USE OR RESIDENTIAL CONVERSION A profitable investment! This land with an industrial warehouse offers panoramic views of Coín and the surrounding mountains of Alhaurín el Grande and Alhaurín de la Torre, along with many valuable benefits. Thanks to an electric tower lease on the property, you'll receive €700 monthly, providing a stable and recurring source of income from day one. The warehouse can be used as an industrial space or converted into a charming home with unbeatable views, as the property holds AFO status (Assimilated Out of Ordination, a legal status for properties not initially built with full permits on non-urban land) If you prefer to maintain industrial use, the current owner can transfer the existing materials and equipment. If not needed, they will be removed with no issue. With high growth potential, this property is ideal for entrepreneurs and those seeking a unique living space. Contact us today for more information or to arrange a visit!