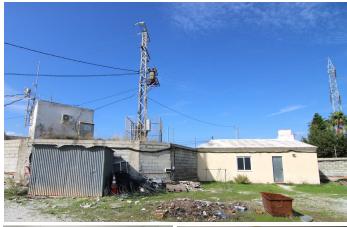

## Commercial in Coin --

Bedrooms 0 Bathrooms 1 Built 178m2 Terrace 61m2

R4876606 property Coin 244.900€

Land with Industrial Warehouse with AFO INCREDIBLE VIEWS – GUARANTEED INCOME – MINUTES FROM THE CENTER – PERFECT FOR INDUSTRIAL USE OR RESIDENTIAL CONVERSION A profitable investment! This land with an industrial warehouse offers panoramic views of Coín and the surrounding mountains of Alhaurín el Grande and Alhaurín de la Torre, along with many valuable benefits. Thanks to an electric tower lease on the property, you'll receive €700 monthly, providing a stable and recurring source of income from day one. The warehouse can be used as an industrial space or converted into a charming home with unbeatable views, as the property holds AFO status (Assimilated Out of Ordination, a legal status for properties not initially built with full permits on non-urban land) If you prefer to maintain industrial use, the current owner can transfer the existing materials and equipment. If not needed, they will be removed with no issue. With high growth potential, this property is ideal for entrepreneurs and those seeking a unique living space. Contact us today for more information or to arrange a visit!