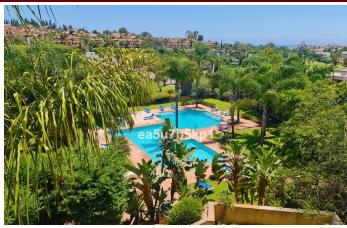

## Apartment in New Golden Mile – 2 bedrooms – 2 baths

Bedrooms 2 Bathrooms 2 Built 150m2 Terrace 0m2

R4860943 property New Golden Mile 499.000€

BRIGHT ONE LEVEL PENTHOUSE WITH STUNNING VIEWS Fabulous penthouse on one level, with golf and sea views located in Atalaya, in the exclusive gated community of EI Real del Campanario which is within walking distance to amenities, including a luxury Spa resort. The community is gated and offers to his residents 2 amazing swimming pools surrounded by tropical gardens. SPACIOUS HOME The penthouse is presented in perfect condition and featuring an outstanding al fresco terrace with views of the golf course and the Mediterranean Sea. This wonderful property is spacious to say the least and comprises of a grand bright living room, dining area, a fully fitted kitchen, a guest bedroom, a family bathroom and a spacious master bedroom with en-suite. An underground parking space and a storeroom is also included. This is a must see! EXCLUSIVE RESIDENTIAL AREA Located in the exclusive EL Campanario residential estate, just a short drive from Puerto Banus, Marbella, Benahavis and Estepona. Walking distance to the residents Social Club with Spa Tennis and Paddle courts, schools, and restaurants, at 1km to the best beaches and beach clubs and minutes from the best Golfing on the Costa del Sol. Malaga airport is only 30 mins away.