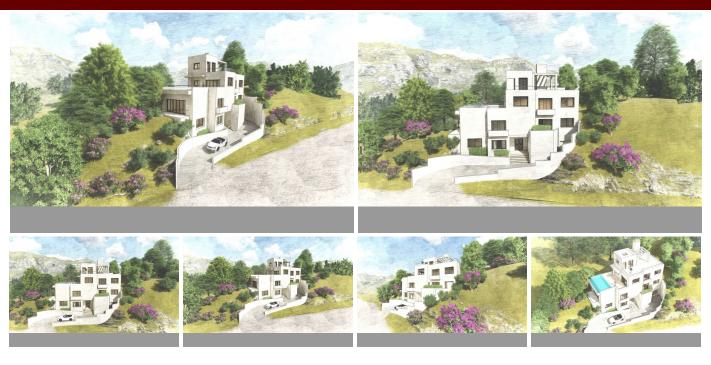

The plot is situated in a gated enclave of luxury residences situated off the Ronda Road a short distance from San Pedro Alcantara and all the facilities of the Marbella area. An exciting villa project has been penned by renowned local Architect Cesar de Leyva which has achieved the goal of making the best of the views whilst providing a comfortable home in the modern idiom with open concept living and up to 4 or 5 bedrooms, all with en suite bathrooms. The goal was to deliver a villa that would be perfect as a second home and therefore there are views and lots of terrace spaces to enjoy rather than extensive gardens to maintain. One of the main features has to be the elevated infinity swimming pool which celebrates the views and will certainly be a talking point for family and friends. The design includes an elevator which will make all areas of the house including the solarium accessible for people of all abilities. The project maximises what can be built on the plot although obviously the buyer will be able to decide whether they need the maximum or something more modest. This is an opportunity to construct an amazing home in a brilliant location. For more details and floor plans please just send us a message. Plot 513 m2 Build of Project 314 m2