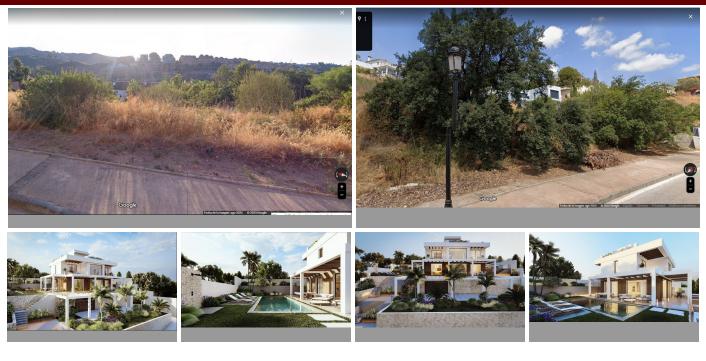

Residential plot in Elviria, in the well-known area of Santa María Golf, just a step away from the golf course and all amenities, well-connected and only minutes away from Marbella and Puerto Banús, as well as the beach. It has access from two streets. With a building capacity of 30%, suitable for an individual villa of 7.5m in height, allowing for a construction of 326m2 + basement + terraces + porches. There is an available project with license, for the construction of a total of 484.53m2 villa spanning 4 floors. The main floor would feature the entrance with access to a spacious open-style living and dining room with a kitchen, laundry room, and large windows leading directly to the terraces, gardens, and swimming pool. It would also include two bedrooms and two bathrooms, a dressing room, and access to the first floor via the staircase or elevator, where there would be three more bedrooms and two bathrooms, all with dressing rooms and terraces. Furthermore, from this floor, there would be access to a large solarium with a chill-out area, BBQ, jacuzzi, and incredible panoramic views. The basement would include a gym, bathroom, cinema room, wine cellar, and a private garage for multiple cars. Additionally, there would be two interior courtyards providing natural light, making it very bright. The exterior areas would be surrounded by gardens and a swimming pool with covered and uncovered terrace areas.